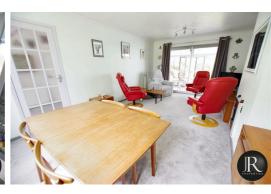

The accommodation comprises of a bright and welcoming hallway with stairs to the first floor accommodation, there is a door to the spacious family living & dining room where there is a patio door leading to the conservatory. The modern fitted kitchen also leads from the hallway and offers integrated appliances. From here leads the utility, guest WC and additional door to the conservatory. This in turn leads to the rear garden. The first floor offers three spacious bedrooms and the family shower room. There is a delightful view from the landing over Cannock Chase and has easy access to the loft room which could offer further development subject to planning.