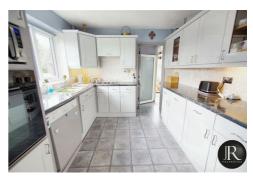

The accommodation comprises of a bright and welcoming hallway with stairs to the first floor accommodation, there is a door to the spacious family living & dining room where there is a patio door leading to the conservatory. The modern fitted kitchen also leads from the hallway and offers integrated appliances. From here leads the utility, guest WC and additional door to the conservatory. This in turn leads to the rear garden. The first floor offers three spacious bedrooms and the family shower room. There is a delightful view from the landing over Cannock Chase and has easy access to the loft room which could offer further development subject to planning.