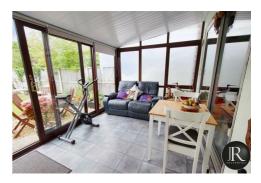

The accommodation comprises of a bright and welcoming hallway with stairs to the first floor accommodation, there is a door to the spacious family living & dining room where there is a patio door leading to the conservatory. The modern fitted kitchen also leads from the hallway and offers integrated appliances. From here leads the utility, guest WC and additional door to the conservatory. This in turn leads to the rear garden. The first floor offers three spacious bedrooms and the family shower room. There is a delightful view from the landing over Cannock Chase and has easy access to the loft room which could offer further development subject to planning.