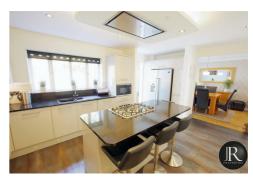

On the first floor a glass entrance porch lead to a welcoming hallway with access to accommodation. The lounge having a stunning feature media wall with glass encased fire. Dining room with open plan access to the kitchen and patio doors to conservatory. The refitted kitchen has integral appliances and central island with further access to conservatory. A useful guest wc and utility room also feature.