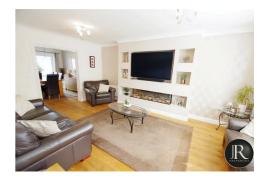

On the first floor a glass entrance porch lead to a welcoming hallway with access to accommodation. The lounge having a stunning feature media wall with glass encased fire. Dining room with open plan access to the kitchen and patio doors to conservatory. The refitted kitchen has integral appliances and central island with further access to conservatory. A useful guest wc and utility room also feature.