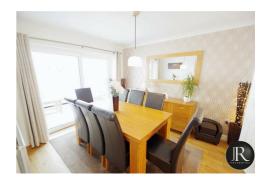

On the first floor a glass entrance porch lead to a welcoming hallway with access to accommodation. The lounge having a stunning feature media wall with glass encased fire. Dining room with open plan access to the kitchen and patio doors to conservatory. The refitted kitchen has integral appliances and central island with further access to conservatory. A useful guest wc and utility room also feature.