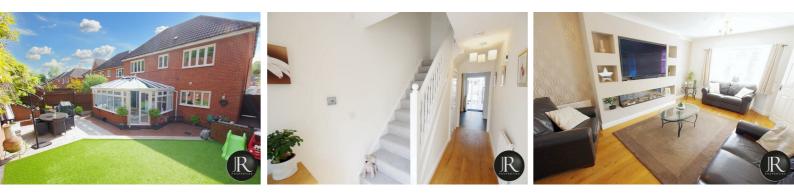

On the first floor a glass entrance porch lead to a welcoming hallway with access to accommodation. The lounge having a stunning feature media wall with glass encased fire. Dining room with open plan access to the kitchen and patio doors to conservatory. The refitted kitchen has integral appliances and central island with further access to conservatory. A useful guest wc and utility room also feature.

On the first floor there are four good sized bedrooms. Bedrooms one and two having refitted en-suites. A large refitted main bathroom also features. Outside the property has an attractive rear garden with a variety of planting and feature seating areas arranged over three levels.