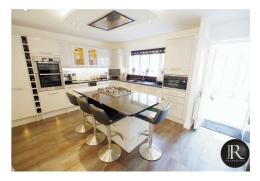

On the first floor a glass entrance porch lead to a welcoming hallway with access to accommodation. The lounge having a stunning feature media wall with glass encased fire. Dining room with open plan access to the kitchen and patio doors to conservatory. The refitted kitchen has integral appliances and central island with further access to conservatory. A useful guest wc and utility room also feature.