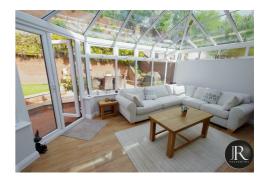

On the first floor a glass entrance porch lead to a welcoming hallway with access to accommodation. The lounge having a stunning feature media wall with glass encased fire. Dining room with open plan access to the kitchen and patio doors to conservatory. The refitted kitchen has integral appliances and central island with further access to conservatory. A useful guest wc and utility room also feature.