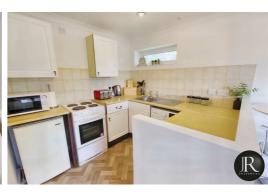

The accommodation comprises of entrance hall with stairs leading to the accommodation, from here doors lead to a spacious open plan lounge & kitchen having a handy storage cupboard and feature fireplace. There is then a door leading to a DOUBLE bedroom with built in wardrobes and leads to the shower room. Externally there is allocated and visitor parking and communal gardens. This is an ideal first time or Investment Buy and viewing is highly recommended.