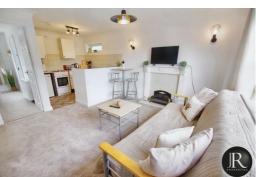

The accommodation comprises of entrance hall with stairs leading to the accommodation, from here doors lead to a spacious open plan lounge & kitchen having a handy storage cupboard and feature fireplace. There is then a door leading to a DOUBLE bedroom with built in wardrobes and leads to the shower room. Externally there is allocated and visitor parking and communal gardens. This is an ideal first time or Investment Buy and viewing is highly recommended.