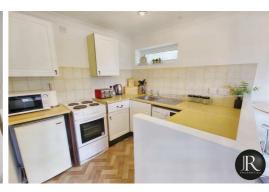

The accommodation comprises of entrance hall with stairs leading to the accommodation, from here doors lead to a spacious open plan lounge & kitchen having a handy storage cupboard and feature fireplace. There is then a door leading to a DOUBLE bedroom with built in wardrobes and leads to the shower room. Externally there is allocated and visitor parking and communal gardens. This is an ideal first time or Investment Buy and viewing is highly recommended.