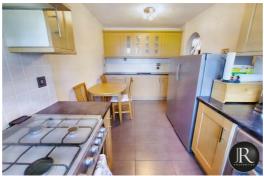

The accommodation offers; entrance porch with storage, entrance hall with doors to guest WC, a spacious modern fitted kitchen/diner and a attractive lounge with stairs leading to the first floor and French doors to the rear garden. To the first floor there are three good sized bedrooms and modern shower room.