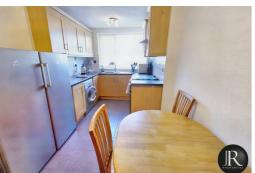

The accommodation offers; entrance porch with storage, entrance hall with doors to guest WC, a spacious modern fitted kitchen/diner and a attractive lounge with stairs leading to the first floor and French doors to the rear garden. To the first floor there are three good sized bedrooms and modern shower room.