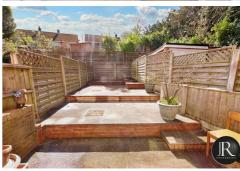

Externally the property has a low maintenance rear garden mainly laid to patio with a side gate that leads to the single garage having an electric roller shutter door. There is front garden with lawn, display borders and path to entrance.