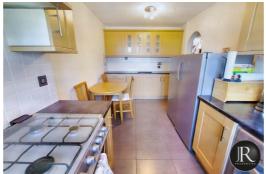

The accommodation offers; entrance porch with storage, entrance hall with doors to guest WC, a spacious modern fitted kitchen/diner and a attractive lounge with stairs leading to the first floor and French doors to the rear garden. To the first floor there are three good sized bedrooms and modern shower room.