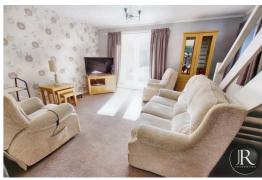

The accommodation offers; entrance porch with storage, entrance hall with doors to guest WC, a spacious modern fitted kitchen/diner and a attractive lounge with stairs leading to the first floor and French doors to the rear garden. To the first floor there are three good sized bedrooms and modern shower room.