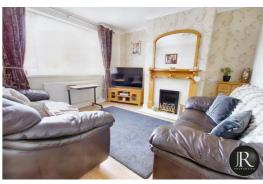

The accommodation comprises of; entrance porch with useful storage cupboards with door leading to reception through hallway where the stairs lead to the first floor accommodation and having doors to the family lounge and the spacious kitchen/diner. A patio door leads from the kitchen to the rear garden.