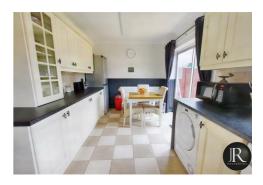

The accommodation comprises of; entrance porch with useful storage cupboards with door leading to reception through hallway where the stairs lead to the first floor accommodation and having doors to the family lounge and the spacious kitchen/diner. A patio door leads from the kitchen to the rear garden.