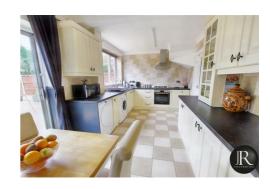

The accommodation comprises of; entrance porch with useful storage cupboards with door leading to reception through hallway where the stairs lead to the first floor accommodation and having doors to the family lounge and the spacious kitchen/diner. A patio door leads from the kitchen to the rear garden.