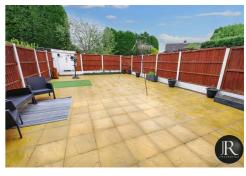

To the first floor there are three good sized bedrooms and family bathroom. Externally the property offers ample off road parking to the front and a low maintenance, private rear garden mainly laid to patio. There is a rear gate which leads to the single garage.