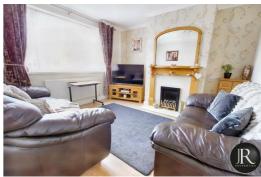

The accommodation comprises of; entrance porch with useful storage cupboards with door leading to reception through hallway where the stairs lead to the first floor accommodation and having doors to the family lounge and the spacious kitchen/diner. A patio door leads from the kitchen to the rear garden.