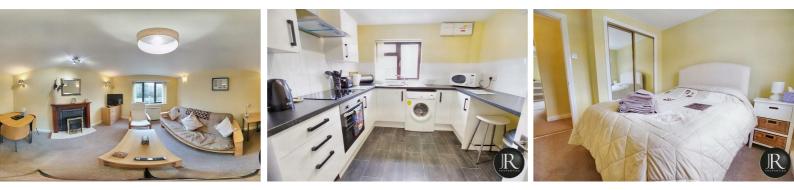

The accommodation comprises of entrance hall with stairs leading to the accommodation, from here doors lead to a handy storage cupboard, re-fitted breakfast kitchen, spacious lounge having feature fireplace, modern shower room and two DOUBLE bedrooms with the master bedroom offering built in wardrobes. Externally there is an external storage cupboard, allocated and visitor parking and communal gardens.