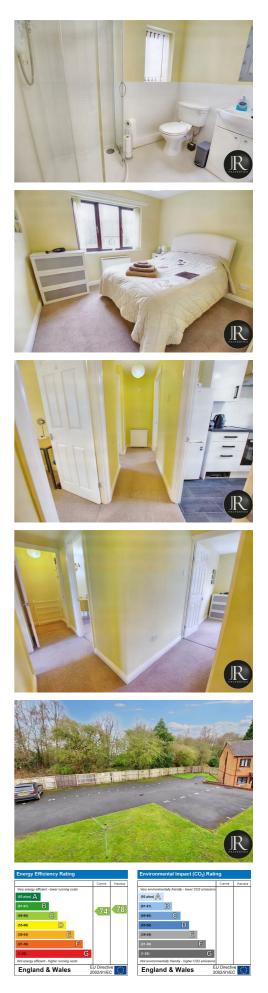

The accommodation comprises of entrance hall with stairs leading to the accommodation, from here doors lead to a handy storage cupboard, re-fitted breakfast kitchen, spacious lounge having feature fireplace, modern shower room and two DOUBLE bedrooms with the master bedroom offering built in wardrobes. Externally there is an external storage cupboard, allocated and visitor parking and communal gardens.