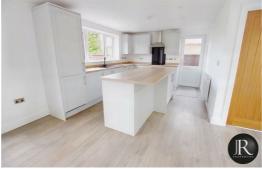

The accommodation comprises of a welcoming reception hallway with doors off to three generous sized bedrooms, master bedroom offering an ensuite and main bathroom. There is also a door leading to the impressive large open plan lounge with bi-fold doors, dining and kitchen area. The kitchen is fully fitted with integrated appliances and central island with breakfast bar facilities. A door from the dining area leads into an additional room which could be used as study, snug or bedroom four.