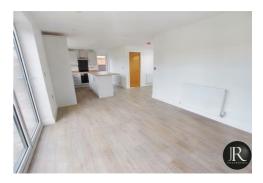

The accommodation comprises of a welcoming reception hallway with doors off to three generous sized bedrooms, master bedroom offering an ensuite and main bathroom. There is also a door leading to the impressive large open plan lounge with bi-fold doors, dining and kitchen area. The kitchen is fully fitted with integrated appliances and central island with breakfast bar facilities. A door from the dining area leads into an additional room which could be used as study, snug or bedroom four.