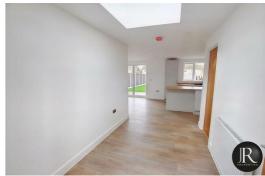

The accommodation comprises of a welcoming reception hallway with doors off to three generous sized bedrooms, master bedroom offering an ensuite and main bathroom. There is also a door leading to the impressive large open plan lounge with bi-fold doors, dining and kitchen area. The kitchen is fully fitted with integrated appliances and central island with breakfast bar facilities. A door from the dining area leads into an additional room which could be used as study, snug or bedroom four.