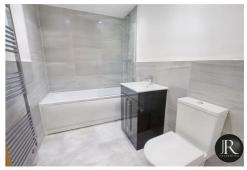

The accommodation comprises of a welcoming reception hallway with doors off to three generous sized bedrooms, master bedroom offering an ensuite and main bathroom. There is also a door leading to the impressive large open plan lounge with bi-fold doors, dining and kitchen area. The kitchen is fully fitted with integrated appliances and central island with breakfast bar facilities. A door from the dining area leads into an additional room which could be used as study, snug or bedroom four.