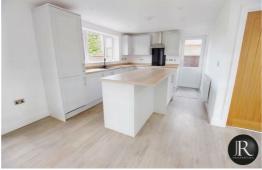

The accommodation comprises of a welcoming reception hallway with doors off to three generous sized bedrooms, master bedroom offering an ensuite and main bathroom. There is also a door leading to the impressive large open plan lounge with bi-fold doors, dining and kitchen area. The kitchen is fully fitted with integrated appliances and central island with breakfast bar facilities. A door from the dining area leads into an additional room which could be used as study, snug or bedroom four.