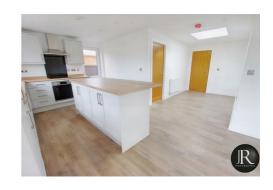

The accommodation comprises of a welcoming reception hallway with doors off to three generous sized bedrooms, master bedroom offering an ensuite and main bathroom. There is also a door leading to the impressive large open plan lounge with bi-fold doors, dining and kitchen area. The kitchen is fully fitted with integrated appliances and central island with breakfast bar facilities. A door from the dining area leads into an additional room which could be used as study, snug or bedroom four.