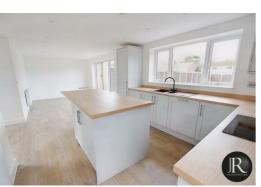

The accommodation comprises of a welcoming reception hallway with doors off to three generous sized bedrooms, master bedroom offering an ensuite and main bathroom. There is also a door leading to the impressive large open plan lounge with bi-fold doors, dining and kitchen area. The kitchen is fully fitted with integrated appliances and central island with breakfast bar facilities. A door from the dining area leads into an additional room which could be used as study, snug or bedroom four.