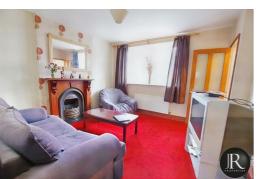

The accommodation briefly consists of entrance hall with stairs leading to the first floor accommodation and a door leading to the lounge. From the lounge there is a door leading to the kitchen and further doors to the guest wc (in need of refurbishment) and rear garden. The first floor offers three good sized bedrooms and main bathroom.