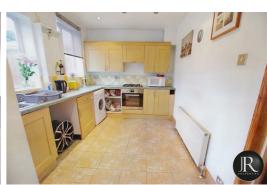

The accommodation briefly consists of entrance hall with stairs leading to the first floor accommodation and a door leading to the lounge. From the lounge there is a door leading to the kitchen and further doors to the guest wc (in need of refurbishment) and rear garden. The first floor offers three good sized bedrooms and main bathroom.