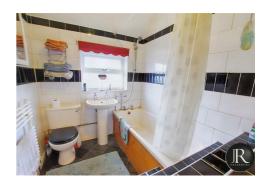

The accommodation briefly consists of entrance hall with stairs leading to the first floor accommodation and a door leading to the lounge. From the lounge there is a door leading to the kitchen and further doors to the guest wc (in need of refurbishment) and rear garden. The first floor offers three good sized bedrooms and main bathroom.