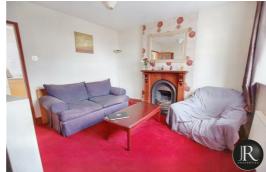

The accommodation briefly consists of entrance hall with stairs leading to the first floor accommodation and a door leading to the lounge. From the lounge there is a door leading to the kitchen and further doors to the guest wc (in need of refurbishment) and rear garden. The first floor offers three good sized bedrooms and main bathroom.