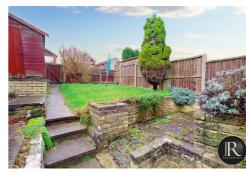

Externally there is an enclosed front garden with path to entrance and gated side access to the rear garden. The rear garden offers patio areas, steps up to lawn and a rear gate where there is parking available.