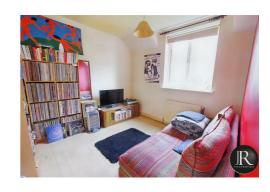

The accommodation briefly consists of entrance hall with stairs leading to the first floor accommodation and a door leading to the lounge. From the lounge there is a door leading to the kitchen and further doors to the guest wc (in need of refurbishment) and rear garden. The first floor offers three good sized bedrooms and main bathroom.