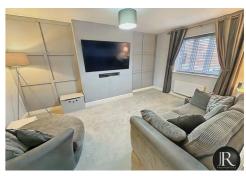

Hallway

Guest WC

Kitchen/Dining Area 5.38m (max) x 4.17m (max) 17'8" (max) x 13'8" (max)

Lounge 3.28m x 4.70m 10'9" x 15'5"

Master Bedroom 3.28m (max) x 4.79 (max) 10'9" (max) x 15'9" (max)

**En-Suite** 

Bedroom 2 3.21m (max) x 4.48 (max) 10'6" (max) x 14'8" (max)