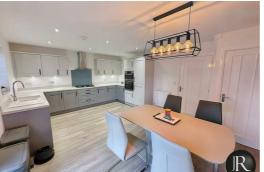

Hallway

Guest WC

Kitchen/Dining Area 5.38m (max) x 4.17m (max) 17'8" (max) x 13'8" (max)

Lounge 3.28m x 4.70m 10'9" x 15'5"

Master Bedroom 3.28m (max) x 4.79 (max) 10'9" (max) x 15'9" (max)

**En-Suite** 

Bedroom 2 3.21m (max) x 4.48 (max) 10'6" (max) x 14'8" (max)