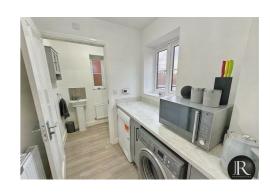

Hallway

Guest WC

Kitchen/Dining Area 5.38m (max) x 4.17m (max) 17'8" (max) x 13'8" (max)

Lounge 3.28m x 4.70m 10'9" x 15'5"

Master Bedroom 3.28m (max) x 4.79 (max) 10'9" (max) x 15'9" (max)

**En-Suite** 

Bedroom 2 3.21m (max) x 4.48 (max) 10'6" (max) x 14'8" (max)