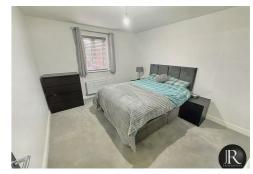

Hallway

Guest WC

Kitchen/Dining Area 5.38m (max) x 4.17m (max) 17'8" (max) x 13'8" (max)

Lounge 3.28m x 4.70m 10'9" x 15'5"

Master Bedroom 3.28m (max) x 4.79 (max) 10'9" (max) x 15'9" (max)

**En-Suite** 

Bedroom 2 3.21m (max) x 4.48 (max) 10'6" (max) x 14'8" (max)