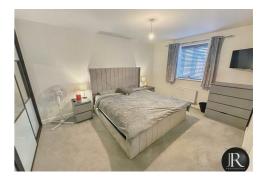

Hallway

Guest WC

Kitchen/Dining Area 5.38m (max) x 4.17m (max) 17'8" (max) x 13'8" (max)

Lounge 3.28m x 4.70m 10'9" x 15'5"

Master Bedroom 3.28m (max) x 4.79 (max) 10'9" (max) x 15'9" (max)

**En-Suite** 

Bedroom 2 3.21m (max) x 4.48 (max) 10'6" (max) x 14'8" (max)