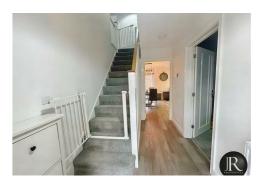

Hallway

Guest WC

Kitchen/Dining Area 5.38m (max) x 4.17m (max) 17'8" (max) x 13'8" (max)

Lounge 3.28m x 4.70m 10'9" x 15'5"

Master Bedroom 3.28m (max) x 4.79 (max) 10'9" (max) x 15'9" (max)

**En-Suite** 

Bedroom 2 3.21m (max) x 4.48 (max) 10'6" (max) x 14'8" (max)