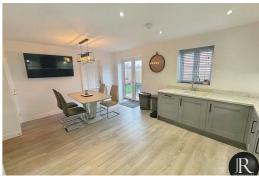

Hallway

Guest WC

Kitchen/Dining Area 5.38m (max) x 4.17m (max) 17'8" (max) x 13'8" (max)

Lounge 3.28m x 4.70m 10'9" x 15'5"

Master Bedroom 3.28m (max) x 4.79 (max) 10'9" (max) x 15'9" (max)

**En-Suite** 

Bedroom 2 3.21m (max) x 4.48 (max) 10'6" (max) x 14'8" (max)