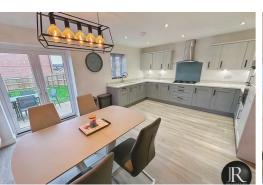

Hallway

Guest WC

Kitchen/Dining Area 5.38m (max) x 4.17m (max) 17'8" (max) x 13'8" (max)

Lounge 3.28m x 4.70m 10'9" x 15'5"

Master Bedroom 3.28m (max) x 4.79 (max) 10'9" (max) x 15'9" (max)

**En-Suite** 

Bedroom 2 3.21m (max) x 4.48 (max) 10'6" (max) x 14'8" (max)