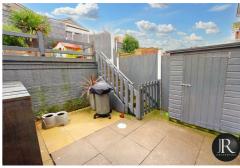

Externally the property is approached via a driveway providing off road parking and leads to the single garage which gives access to the rear of the property. The rear garden is tiered with patio and steps up to a decked tier with display borders.