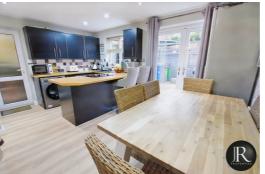

Internally the property has a welcoming hallway with door leading to the lounge and stairs leading to the first floor accommodation. The front facing lounge leads through to the impressive open-plan kitchen/diner with French doors to the rear garden. On the first floor there are three generous bedrooms with a family bathroom.