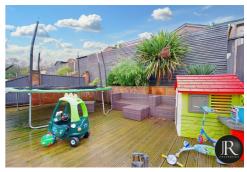

Externally the property is approached via a driveway providing off road parking and leads to the single garage which gives access to the rear of the property. The rear garden is tiered with patio and steps up to a decked tier with display borders.