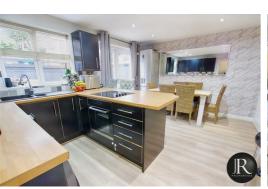

Internally the property has a welcoming hallway with door leading to the lounge and stairs leading to the first floor accommodation. The front facing lounge leads through to the impressive open-plan kitchen/diner with French doors to the rear garden. On the first floor there are three generous bedrooms with a family bathroom.