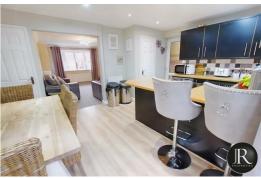

Internally the property has a welcoming hallway with door leading to the lounge and stairs leading to the first floor accommodation. The front facing lounge leads through to the impressive open-plan kitchen/diner with French doors to the rear garden. On the first floor there are three generous bedrooms with a family bathroom.