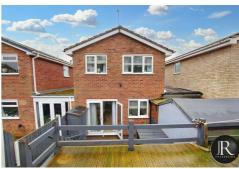

Externally the property is approached via a driveway providing off road parking and leads to the single garage which gives access to the rear of the property. The rear garden is tiered with patio and steps up to a decked tier with display borders.