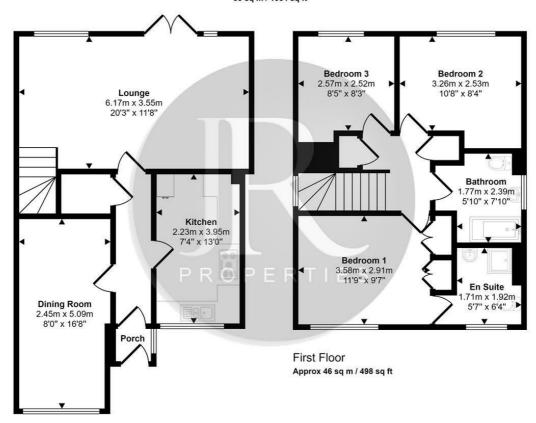

The spacious accommodation comprises of an entrance porch, through hallway, dining room, re-fitted kitchen & spacious family lounge overlooking the rear garden & outstanding countryside views. From the lounge there are the stairs leading to the first floor accommodation which offers three double bedrooms, re-fitted ensuite to the master and a separate re-fitted family bathroom. Externally, this property offers a driveway & fore garden which offers potential for additional parking and a private enclosed rear garden with lawn, display borders, patio areas boasting the countryside views .

## Approx Gross Internal Area 99 sq m / 1064 sq ft

Ground Floor Approx 53 sq m / 566 sq ft

This floorplan is only for illustrative purposes and is not to scale. Measurements of rooms, doors, windows, and any items are approximate and no responsibility is taken for any error, omission or mis-statement. Icons of items such as bathroom suites are representations only and may not look like the real items. Made with Made Snappy 360.