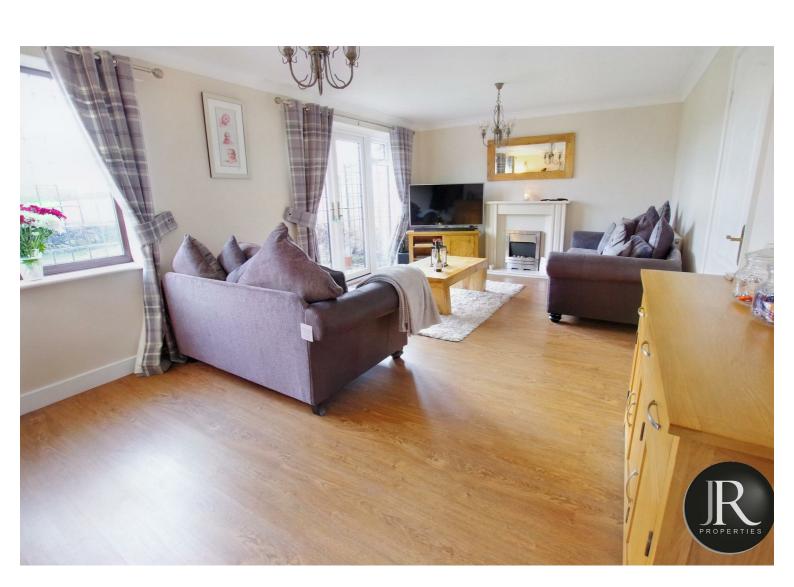

The spacious accommodation comprises of an entrance porch, through hallway, dining room, re-fitted kitchen & spacious family lounge overlooking the rear garden & outstanding countryside views. From the lounge there are the stairs leading to the first floor accommodation which offers three double bedrooms, re-fitted ensuite to the master and a separate re-fitted family bathroom. Externally, this property offers a driveway & fore garden which offers potential for additional parking and a private enclosed rear garden with lawn, display borders, patio areas boasting the countryside views .