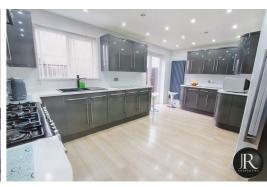

The accommodation briefly consists of reception through hallway with stairs leading to the first floor, guest wc, spacious family lounge with archway opening to dining room, impressive re-fitted kitchen & re-fitted utility room. There are French doors from both the dining room and kitchen to the rear garden.