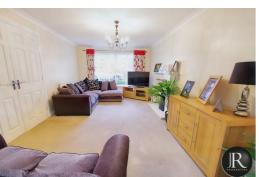

The accommodation briefly consists of reception through hallway with stairs leading to the first floor, guest wc, spacious family lounge with archway opening to dining room, impressive re-fitted kitchen & re-fitted utility room. There are French doors from both the dining room and kitchen to the rear garden.