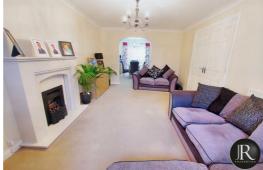

The accommodation briefly consists of reception through hallway with stairs leading to the first floor, guest wc, spacious family lounge with archway opening to dining room, impressive re-fitted kitchen & re-fitted utility room. There are French doors from both the dining room and kitchen to the rear garden.