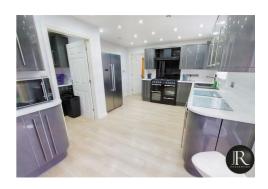

The accommodation briefly consists of reception through hallway with stairs leading to the first floor, guest wc, spacious family lounge with archway opening to dining room, impressive re-fitted kitchen & re-fitted utility room. There are French doors from both the dining room and kitchen to the rear garden.