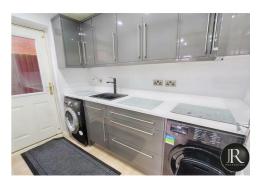

The accommodation briefly consists of reception through hallway with stairs leading to the first floor, guest wc, spacious family lounge with archway opening to dining room, impressive re-fitted kitchen & re-fitted utility room. There are French doors from both the dining room and kitchen to the rear garden.