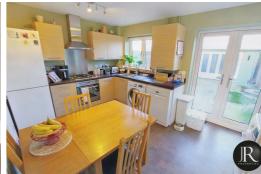

Hallway, lounge, kitchen/diner with guest wc. Three generous first floor bedrooms feature with spacious bathroom. Externally there are two parking spaces to the front of the property, useful side access and low maintenance rear garden.