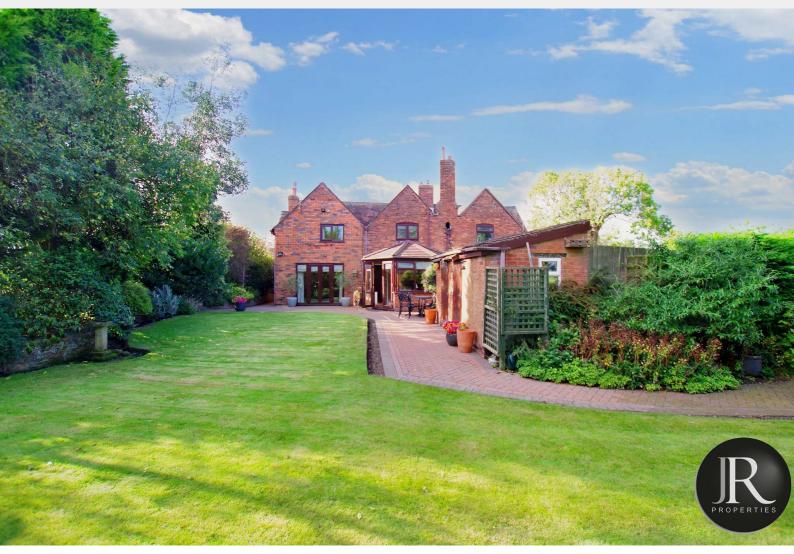

## Your local property experts

Steenwood Cottage Steenwood Lane, Rugeley, WS15 3NQ Guide Price £599,950

The property is located at the end of a country lane with stunning views across open fields and the nearby Blithfield Resevoir. Steeped in history and period features internally the property has been finished to a high standard and must be viewed to appreciate.

Outside the property has a detached garage with plentiful off road parking. The gardens are immaculate with lawns, patio area, private backdrop with mature trees and enviable views.

AGENTS NOTES: The property has oil fired central heating with a new boiler and has an active biological septic tank.