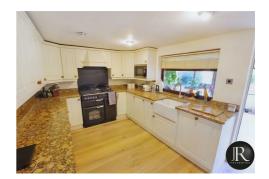

A welcoming hallway provides access to the well presented dining room and gorgeous cosy lounge. The kitchen and conservatory are located to the rear of the property enjoying views over the gardens. On the first floor there are three generous bedroom with well appointed bathroom.