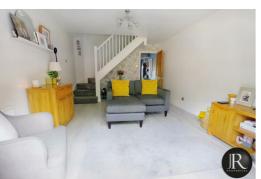

The accommodation in brief comprises of entrance hallway, refitted kitchen, good sized lounge/diner with stairs to the first floor accommodation and a patio door leading to the private rear garden. To the first floor there are two double bedrooms both offering storage solutions and a modern bathroom.