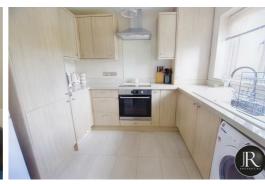

The accommodation in brief comprises of entrance hallway, refitted kitchen, good sized lounge/diner with stairs to the first floor accommodation and a patio door leading to the private rear garden. To the first floor there are two double bedrooms both offering storage solutions and a modern bathroom.