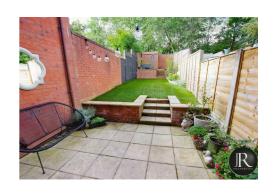

Externally there is a private, fully enclosed rear garden with artificial lawn, patio areas, garden shed and rear gate which gives access to the front of the property. The front offers two adjacent parking spaces, steps up to the entrance and attractive shrub display border..\*\*\*\* IDEAL FIRST TIME BUY.\*\*\*\*VIEWING HIGHLY RECOMMENDED\*\*\*\*