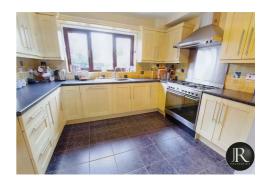

The accommodation comprises of a welcoming through hallway with doors off to; guest wc, office/playroom or potential bedroom five, family lounge, dining room leading to conservatory and kitchen with access to the utility.