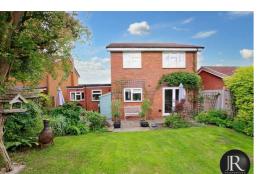

Externally, there is a block paved driveway to front which offers ample off road parking for at least two cars and lawned area. To the rear, there is a delightful private garden which is mainly laid to lawn, established borders and a generous patio area.