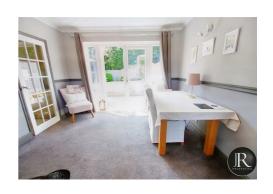

The accommodation briefly comprises of an entrance hall leading to the large open plan lounge dining room, having stairs to the first floor accommodation, door to the kitchen and French doors leading on to the rear garden. The kitchen offers space for all appliances, a handy under stairs storage area and an additional external door to the side.