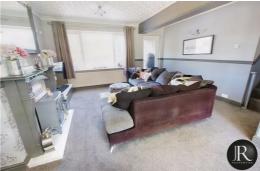

The accommodation briefly comprises of an entrance hall leading to the large open plan lounge dining room, having stairs to the first floor accommodation, door to the kitchen and French doors leading on to the rear garden. The kitchen offers space for all appliances, a handy under stairs storage area and an additional external door to the side.