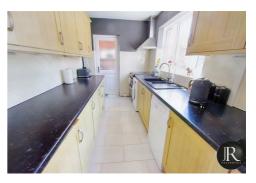

The accommodation briefly comprises of an entrance hall leading to the large open plan lounge dining room, having stairs to the first floor accommodation, door to the kitchen and French doors leading on to the rear garden. The kitchen offers space for all appliances, a handy under stairs storage area and an additional external door to the side.