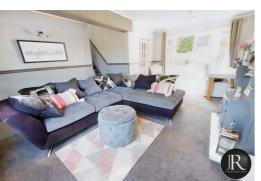

The accommodation briefly comprises of an entrance hall leading to the large open plan lounge dining room, having stairs to the first floor accommodation, door to the kitchen and French doors leading on to the rear garden. The kitchen offers space for all appliances, a handy under stairs storage area and an additional external door to the side.