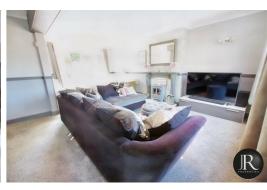

The accommodation briefly comprises of an entrance hall leading to the large open plan lounge dining room, having stairs to the first floor accommodation, door to the kitchen and French doors leading on to the rear garden. The kitchen offers space for all appliances, a handy under stairs storage area and an additional external door to the side.