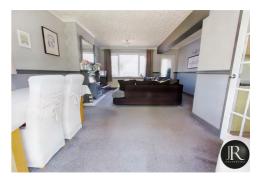

The accommodation briefly comprises of an entrance hall leading to the large open plan lounge dining room, having stairs to the first floor accommodation, door to the kitchen and French doors leading on to the rear garden. The kitchen offers space for all appliances, a handy under stairs storage area and an additional external door to the side.