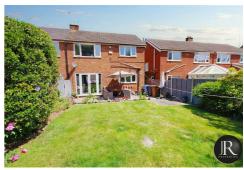

There are three DOUBLE bedrooms to the first floor along with the spacious family bathroom.

Externally, there is a good sized block paved drive which leads to the single garage and a small step up to the entrance door. The private rear garden is a sunny south facing garden with lawn, display borders, patio area and offering side access to the front.