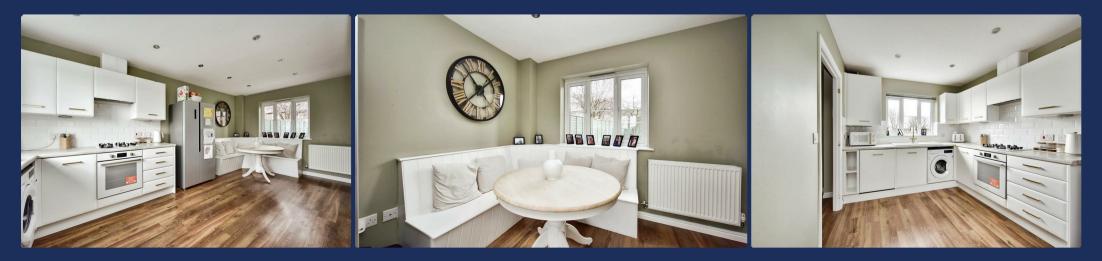

## **Property Summary**

The ground floor features a generous 17' lounge, with double doors leading directly into the garden, creating a bright and airy feel. The spacious 18' kitchen / diner provides ample storage and worktop space, whilst offering a dining space perfect for hosting family meals and gatherings. The property also benefits from a downstairs WC and a flexible office/fourth bedroom, ideal for working from home or accommodating guests.