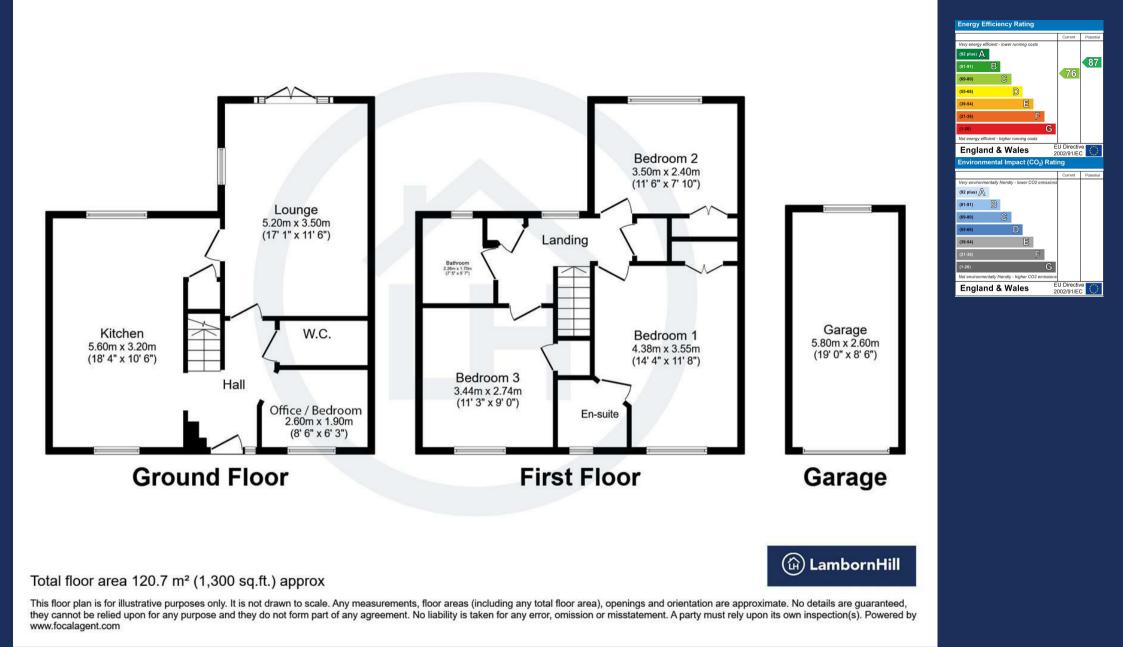

## **Property Summary**

The ground floor features a generous 17' lounge, with double doors leading directly into the garden, creating a bright and airy feel. The spacious 18' kitchen / diner provides ample storage and worktop space, whilst offering a dining space perfect for hosting family meals and gatherings. The property also benefits from a downstairs WC and a flexible office/fourth bedroom, ideal for working from home or accommodating guests.

Upstairs, the home boasts three very spacious bedrooms, with the smallest measuring an impressive 11' x 7'. The master bedroom features an ensuite, and all three bedrooms benefit from built-in storage, ensuring plenty of space for everyday living. A modern family bathroom completes the upper level.

Externally, the property includes a 19' attached garage, with private parking for an additional car in front. The well-designed rear garden is astro-turfed for low maintenance, with a patio area perfect for barbecues and outdoor family time.

With a friendly atmosphere, strong transport links, and a range of amenities, Meadow Brown View in Iwade is a fantastic place to call home.

Lounge 17'1 x 11'6

Kitchen / Diner 18'4 x 10'6 Bedroom / Office 8'6 x 6'3 W/C Bedroom One 14'4 x 11'8 Ensuite

Bedroom Two 11'6 x 7'10

Bedroom Three 11'3 x 9'0

Bathroom 7'5 x 5'7