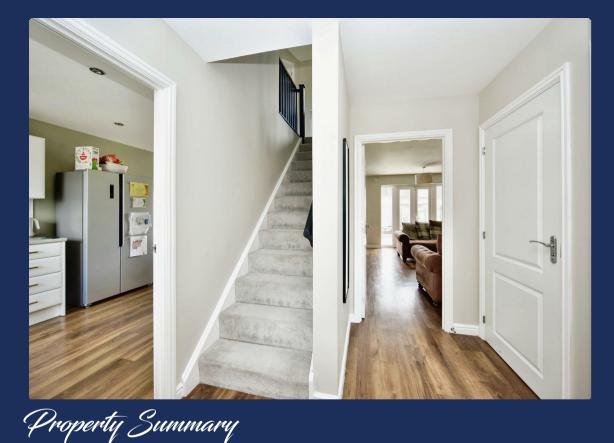

## **Property Summary**

The ground floor features a generous 17' lounge, with double doors leading directly into the garden, creating a bright and airy feel. The spacious 18' kitchen / diner provides ample storage and worktop space, whilst offering a dining space perfect for hosting family meals and gatherings. The property also benefits from a downstairs WC and a flexible office/fourth bedroom, ideal for working from home or accommodating guests.