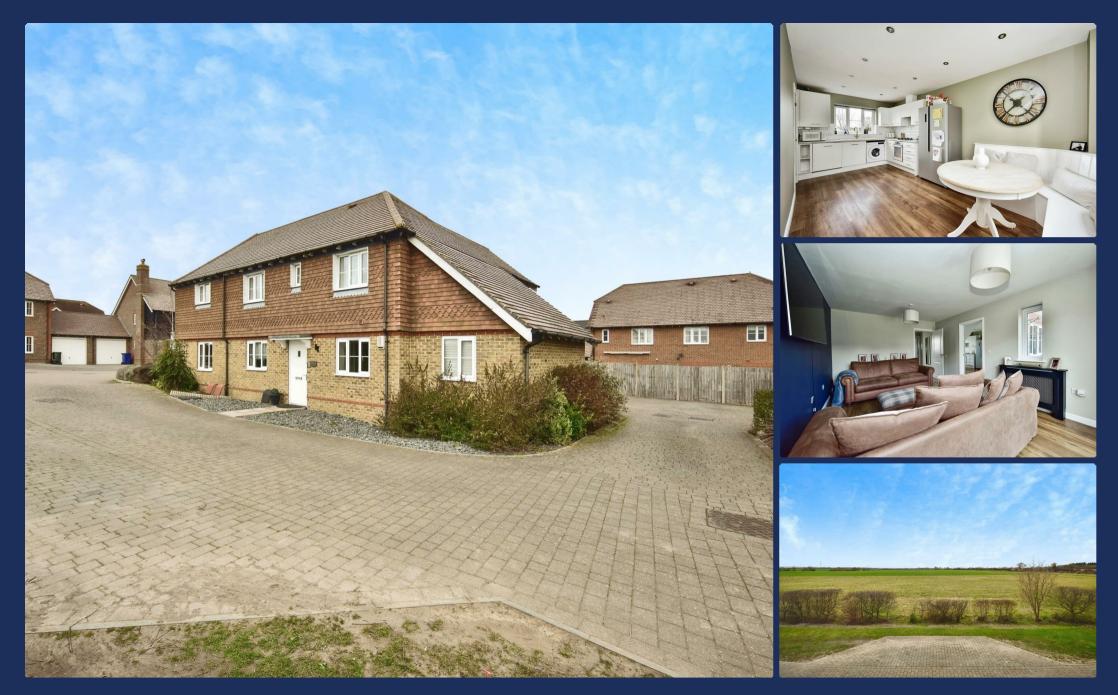

Meadow Brown View, Iwade, Sittingbourne *Guide Price £400,000* 

- Three / Four Bedroom Semi-Detached House
- Spacious & Versatile Living
- Expansive Living Areas
- Well-Appointed Bedrooms with Built-In Storage
- Attached Garage & Private Parking
- Low-Maintenance Garden
- Beautifully Presented Throughout
- Sought-After Location in Iwade
- EPC Rating C (76)
- Council Tax Band D

••• Guide Price £400,000 - £425,000 •••

This beautifully presented 3/4 bedroom semi-detached home offers an exceptional amount of space, modern finishes, and versatile living areas, making it perfect for families or professionals.

## **Property Summary**

The ground floor features a generous 17' lounge, with double doors leading directly into the garden, creating a bright and airy feel. The spacious 18' kitchen / diner provides ample storage and worktop space, whilst offering a dining space perfect for hosting family meals and gatherings. The property also benefits from a downstairs WC and a flexible office/fourth bedroom, ideal for working from home or accommodating guests.

Upstairs, the home boasts three very spacious bedrooms, with the smallest measuring an impressive 11' x 7'. The master bedroom features an ensuite, and all three bedrooms benefit from built-in storage, ensuring plenty of space for everyday living. A modern family bathroom completes the upper level.

Externally, the property includes a 19' attached garage, with private parking for an additional car in front. The well-designed rear garden is astro-turfed for low maintenance, with a patio area perfect for barbecues and outdoor family time.