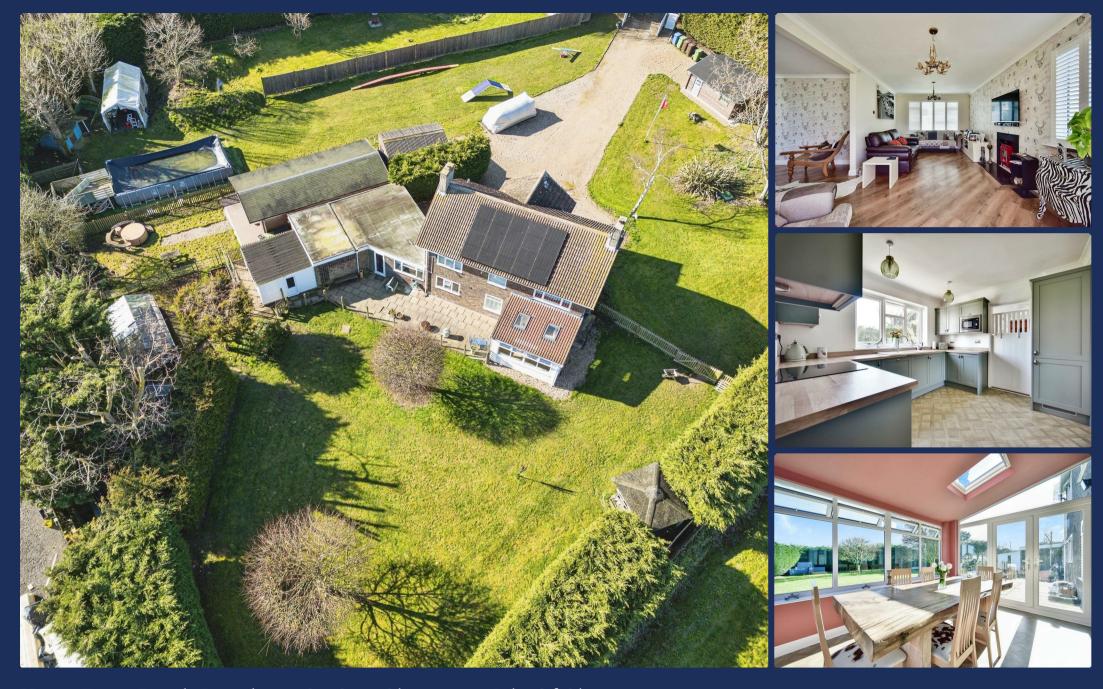

## Property Summary

Set on an expansive one-acre plot, this beautifully presented four-bedroom detached home offers an incredible amount of space, both inside and out. Designed with energy efficiency in mind, the property benefits from newly installed solar panels and a ground source heating system, helping to reduce energy costs and improve sustainability. With multiple reception rooms, extensive parking, and four garages, this home is perfect for families seeking privacy, versatility, and a luxurious lifestyle.

## **Property Description**

The ground floor features a spacious lounge, a separate dining room, and a conservatory that provides stunning views of the rear garden. The large kitchen offers plenty of room for cooking and dining, making it the perfect heart of the home. A downstairs WC adds convenience.

Upstairs, there are three generous double bedrooms and a well-proportioned single bedroom, all served by two bathrooms—a modern ensuite to the master bedroom and a family bathroom.

Outside, the property boasts a vast garden, with ample space for entertaining, play areas, or landscaping. There is unlimited parking on the plot, as well as four garages for secure vehicle storage or workshop use.

A standout feature is the fully equipped annex house, offering a lounge, kitchen, bathroom, and two bedrooms, making it ideal for guests, extended family, or potential rental opportunities.

This exceptional home offers space, flexibility, and privacy, making it a rare find. Contact us today to arrange a viewing!