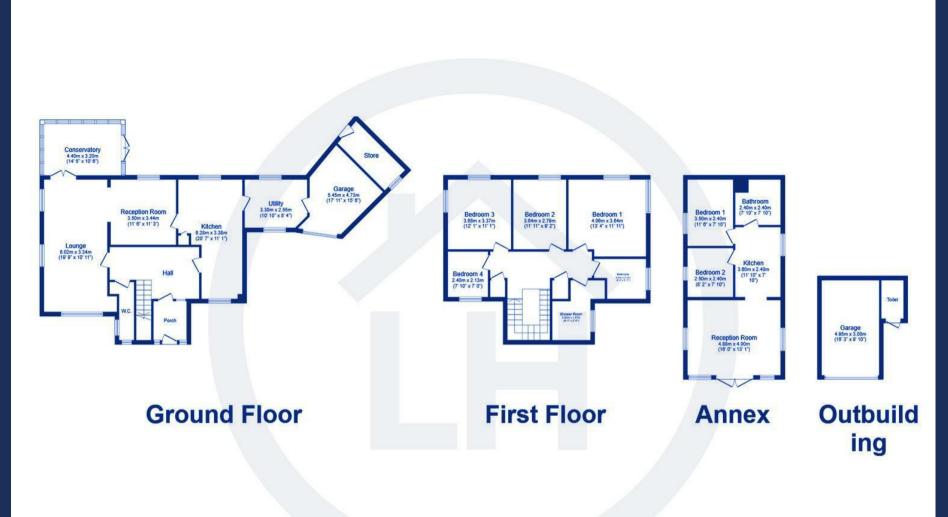

## **Property Description**

The ground floor features a spacious lounge, a separate dining room, and a conservatory that provides stunning views of the rear garden. The large kitchen offers plenty of room for cooking and dining, making it the perfect heart of the home. A downstairs WC adds convenience.

Upstairs, there are three generous double bedrooms and a well-proportioned single bedroom, all served by two bathrooms—a modern ensuite to the master bedroom and a family bathroom.

Outside, the property boasts a vast garden, with ample space for entertaining, play areas, or landscaping. There is unlimited parking on the plot, as well as four garages for secure vehicle storage or workshop use.

A standout feature is the fully equipped annex house, offering a lounge, kitchen, bathroom, and two bedrooms, making it ideal for guests, extended family, or potential rental opportunities.

This exceptional home offers space, flexibility, and privacy, making it a rare find. Contact us today to arrange a viewing!

Kitchen / Dinner 20'3 x 11'1

Downstairs W/C

Conservatory 14'5 x 10'6

Bedroom One 13'4 x 11'11

Bedroom Two 11'11 x 9'2

Bedroom Three 12'1 x 11'1

Bedroom Four 7'10 x 7'0

Bathroom

Shower Room 9'4 x 5'0

Garage One 17'11 x 15'6

Garage Two 16'3 x 9'10

Summer House Living Room 16'0 x 13'1

Summer House Kitchen 11'10 x 7'10

Summer House Bedroom One 11'6 x 7'10

Summer House Bedroom Two 8'2 x 7'10

Summer House Bathroom 7'10 x 7'10

Lets Keep It Local... Lets Keep It LambornHill

Total floor area 256.5 sq.m. (2,761 sq.ft.) approx

This floor plan is for illustrative purposes only. It is not drawn to scale. Any measurements, floor areas (including any total floor area), openings and orientation are approximate. No details are guaranteed, they cannot be relied upon for any purpose and they do not form part of any agreement. No liability is taken for any error, omission or misstatement. A party must rely upon its own inspection(s). Powered by www.focalagent.com