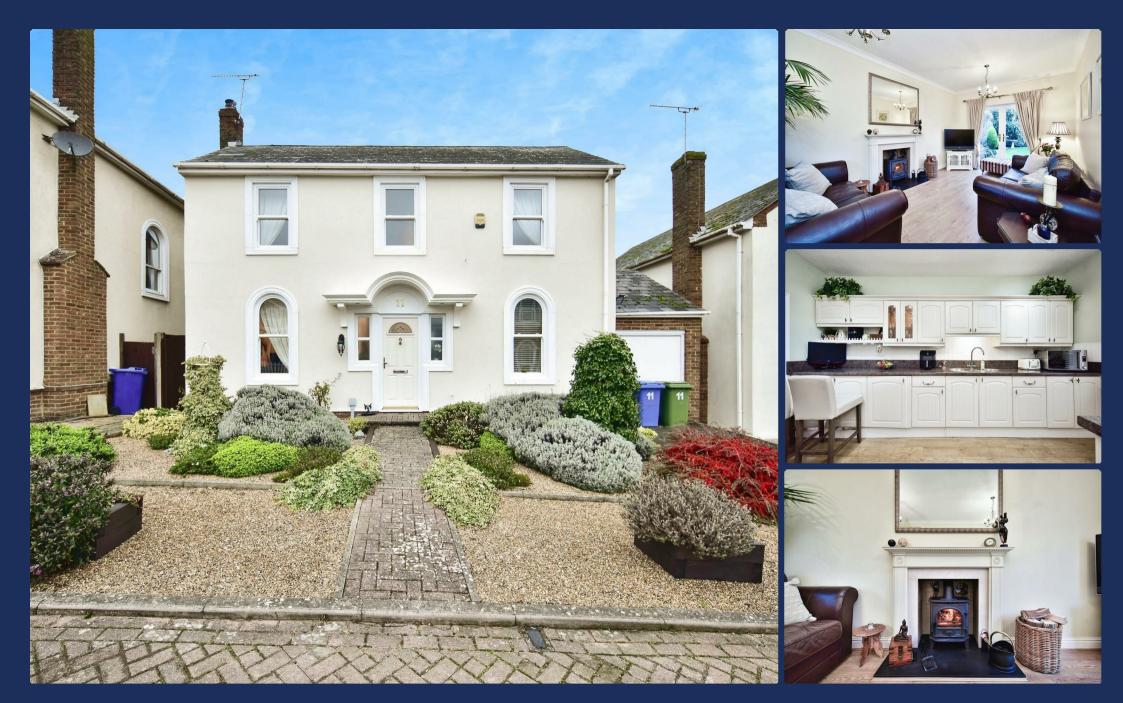

Wadham Place, Sittingbourne

Offers Over £415,000

Key Features

- Detached Three Bedroom House
- Some Kitchen Appliances, Curtains and Light Fittings Included
- Beautiful Secluded Garden
- Three Good Sized Bedrooms
- Conservatory Useable year round
- Stovax Multi-Fuel Wood Burner
- Well Presented Throughout
- Superb Location
- EPC Awaited
- Council Tax Band D

Welcome to this inviting detached three-bedroom home in a peaceful Sittingbourne setting, offering the ideal combination of modern style and homely comfort.

#### **Property Overview**

Step inside to find a bright and well-presented interior, where three generously sized bedrooms offer flexibility for family life, guests, or even home working. The heart of the home features a warm and welcoming lounge complete with a classic log burner – perfect for relaxing evenings together. One of the highlights of this property is the conservatory, providing a year-round living space that connects beautifully with the garden – ideal for quiet mornings, weekend gatherings, or simply enjoying a peaceful outlook whatever the weather. The secluded garden is a real sanctuary, meticulously cared for and offering a lovely balance of space for entertaining, play, and private relaxation. Thoughtfully designed and tastefully decorated throughout, this home also benefits from a superb location. Local amenities, schools, and convenient transport links are all within easy reach, making daily routines simple and stress-free. With its welcoming layout, versatile living spaces, and calm surroundings, this property offers a wonderful lifestyle opportunity for those looking for a home that adapts with them.

#### Lounge 16'1 x 10'6

- Large UPVC Double glazed Tilted Window
- Stovax Multi-Fuel Wood Burner
- Hard Wood Flooring
- High ceilings
- Decorated to a High Standard

## Kitchen

- 15'3 x 10'6
- All Appliances Included Plenty Of Counter Top Space
- Plenty Of Counter Top 2
  Hardwood Flooring
- Easy Access To The Conservatory
- Plenty Of Cupboard Space

#### Conservatory 10'6 x 9'6

- Useable Year Round
- Insulated Roof
- Views of The Secluded Garden