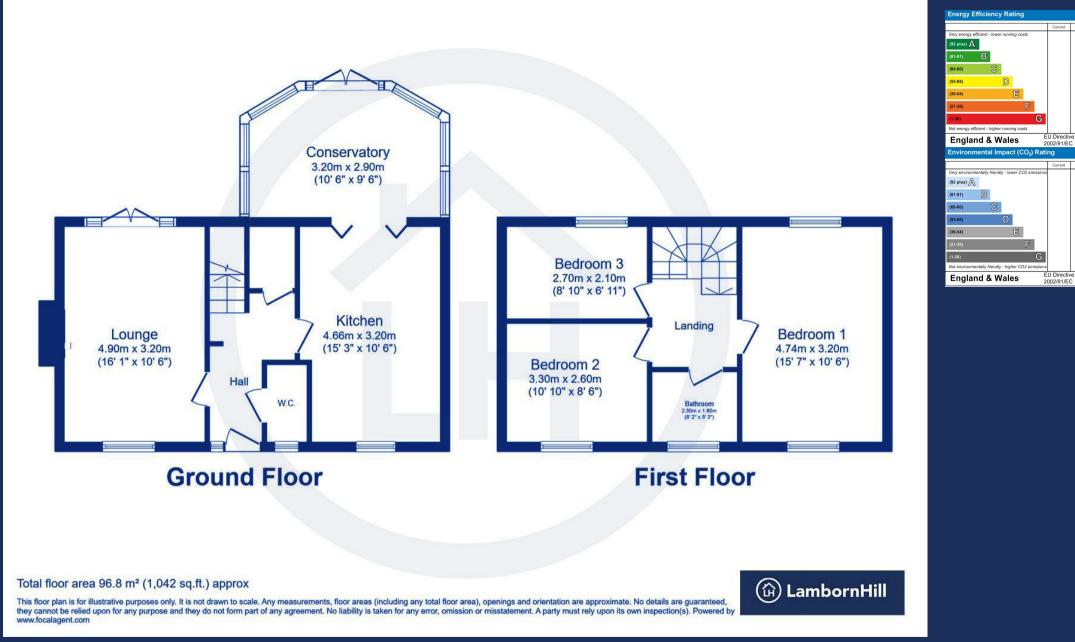

#### Lounge 16'1 x 10'6

- Large UPVC Double glazed Tilted Window
- Stovax Multi-Fuel Wood Burner
- Hard Wood Flooring
- High ceilings
- Decorated to a High Standard

## Kitchen

- 15'3 x 10'6
- All Appliances Included Plenty Of Counter Top Space
- Plenty Of Counter Top 2
  Hardwood Flooring
- Easy Access To The Conservatory
- Plenty Of Cupboard Space

#### Bedroom Three 8'10 x 6'11

- Exceptionally Spaced Bedroom
- Built In Wardrobe
- Superb Bedroom Or office

# Bathroom

8'2 x 5'3 • Three Piece Suite

• Beautifully Presented

#### Conservatory 10'6 x 9'6

- Useable Year Round
- Insulated Roof
- Views of The Secluded Garden

# Bedroom One

- 15'7 x 10'6
- Large Double Bedroom
- Parallel Tilting windows creating a cool Breeze During the Summer
- Beautifully Decorated Fitted Wardrobes

# Bedroom Two

- 10'10 x 8'6
- Double Room
- Fitted Wardrobes
- Presented to High Standard

### Landing

- Flooded With Natural Light From Huge Window
- Carpet
- Access to Bedroom One, Two, Three & Bathroom.

Lamborn & Hill have produced these details in good faith and believe they provide a fair and accurate description of the property being marketed. Following inspection and prior to financial commitment prospective buyers should satisfy themselves as to the property's suitability and make their own enquiries, relating to specific points of importance for example condition of items, permissions, approvals and regulations. The accuracy of these details are not guaranteed and they do not form part of any contract.