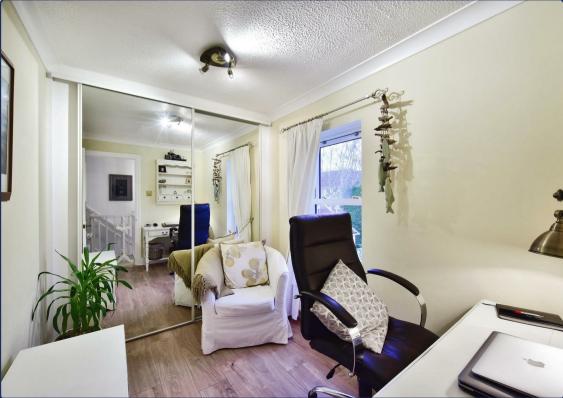

#### Bedroom Three 8'10 x 6'11

- Exceptionally Spaced Bedroom
- Built In Wardrobe
- Superb Bedroom Or office