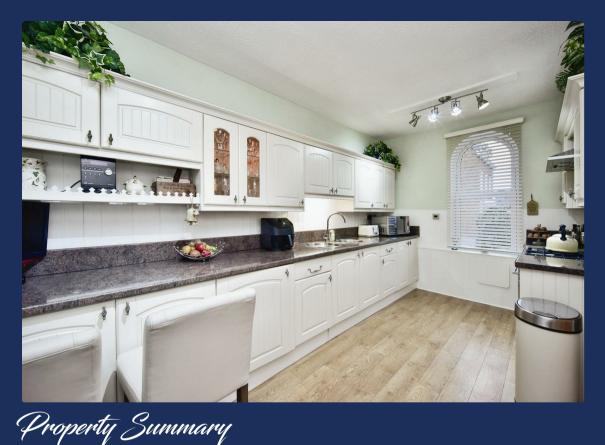

## Kitchen

- 15'3 x 10'6
- All Appliances Included Plenty Of Counter Top Space
- Plenty Of Counter Top 2
  Hardwood Flooring
- Easy Access To The Conservatory
- Plenty Of Cupboard Space