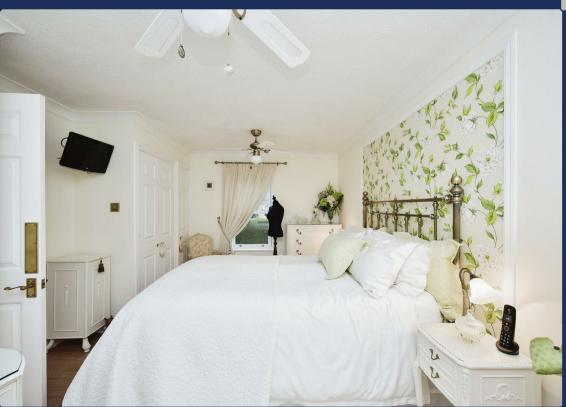

# Bedroom One

- 15'7 x 10'6
- Large Double Bedroom
- Parallel Tilting windows creating a cool Breeze During the Summer
- Beautifully Decorated Fitted Wardrobes