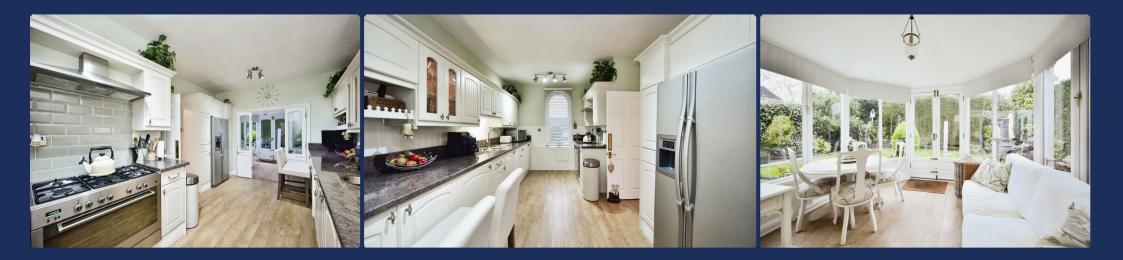

## Kitchen

- 15'3 x 10'6
- All Appliances Included Plenty Of Counter Top Space
- Plenty Of Counter Top 2
  Hardwood Flooring
- Easy Access To The Conservatory
- Plenty Of Cupboard Space

#### Conservatory 10'6 x 9'6

- Useable Year Round
- Insulated Roof
- Views of The Secluded Garden