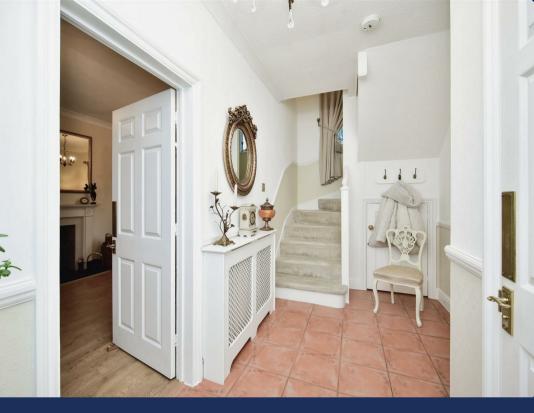

#### Hallway

- Terracotta
- Tiling Access To Lounge, Kitchen, W/C
- Brass Light Switches & Brass Lamp Shades
- Large Double Radiator
- Under Stair Cupboard