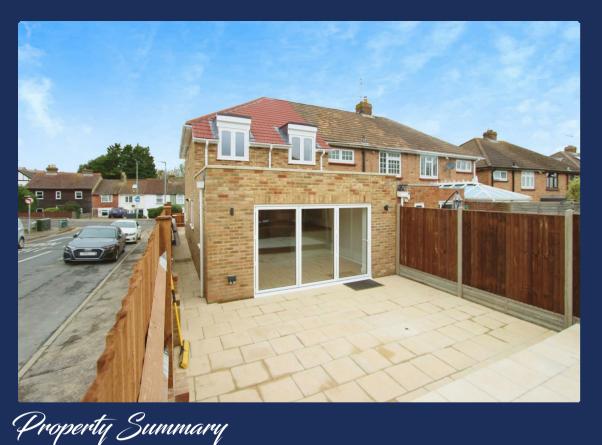

Maidstone Road, Rainham, Gillingham

- New Build Three Bedroom End Of Terrance
- Open Plan Lounge
- Stunning Bifold Doors
- Parking for 2 cars + 2 Additional Cars STPP
- Patio Garden
- Close Proximity to Numerous Schools
- 5 Min Walk To Rainham High-street
- Easy Access to Rainham Station
- EPC Rating B (84)
- Council Tax Band Awaited

Welcome to this versatile new build 2 / 3 bedroom home, an end-of-terrace home that epitomizes modern living. This property offers two spacious bedrooms, perfect for accommodating a growing family or providing ample space for guests. The master suite and additional bedrooms are designed with comfort in mind, featuring large windows that flood the rooms with natural light.