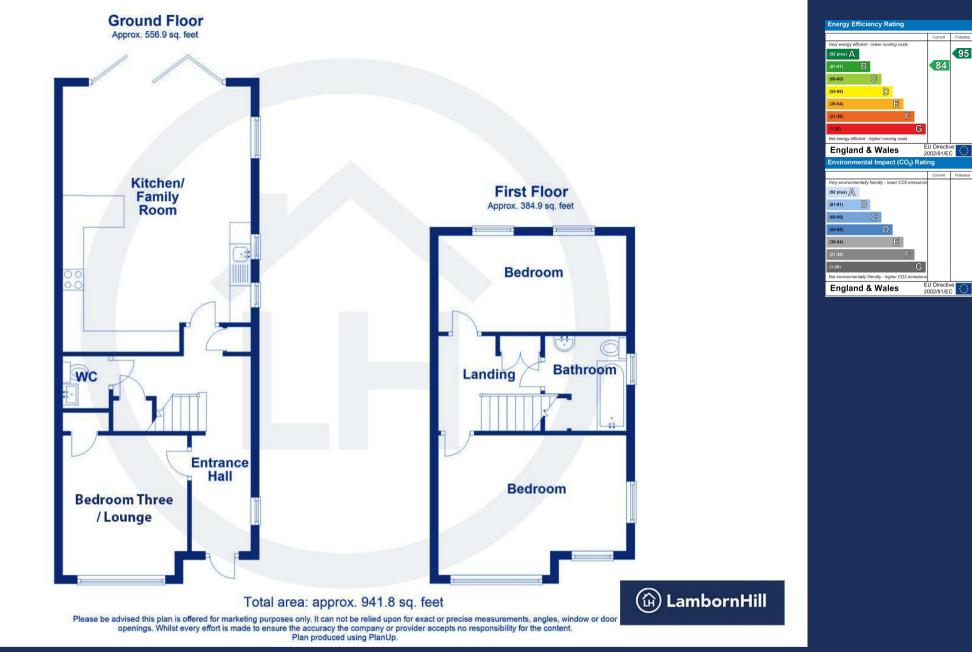

Hallway 15'08 x 4'08

Open Plan Lounge 18'07 x 14'09

Downstairs W/C 4'01 x 3'10

Bedroom One 11'00 x 14'09

Bedroom Two 14'09 x 7'06

Bedroom Three

Bathroom 7'05 x 6'04

Lamborn & Hill have produced these details in good faith and believe they provide a fair and accurate description of the property being marketed. Following inspection and prior to financial commitment prospective buyers should satisfy themselves as to the property's suitability and make their own enquiries, relating to specific points of importance for example condition of items, permissions, approvals and regulations. The accuracy of these details are not guaranteed and they do not form part of any contract.