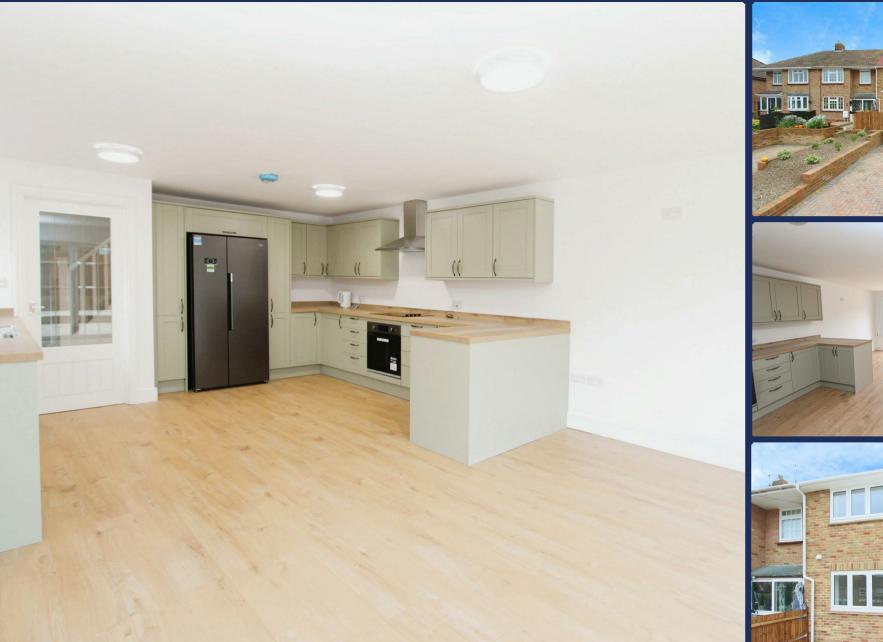

Welcome to this versatile new build 2 / 3 bedroom home, an end-of-terrace home that epitomizes modern living. This property offers two spacious bedrooms, perfect for accommodating a growing family or providing ample space for guests. The master suite and additional bedrooms are designed with comfort in mind, featuring large windows that flood the rooms with natural light.

Hallway 15'08 x 4'08

Open Plan Lounge 18'07 x 14'09

Downstairs W/C 4'01 x 3'10

Bedroom One 11'00 x 14'09

Bedroom Two 14'09 x 7'06

Bedroom Three

Bathroom 7'05 x 6'04

Lamborn & Hill have produced these details in good faith and believe they provide a fair and accurate description of the property being marketed. Following inspection and prior to financial commitment prospective buyers should satisfy themselves as to the property's suitability and make their own enquiries, relating to specific points of importance for example condition of items, permissions, approvals and regulations. The accuracy of these details are not guaranteed and they do not form part of any contract.