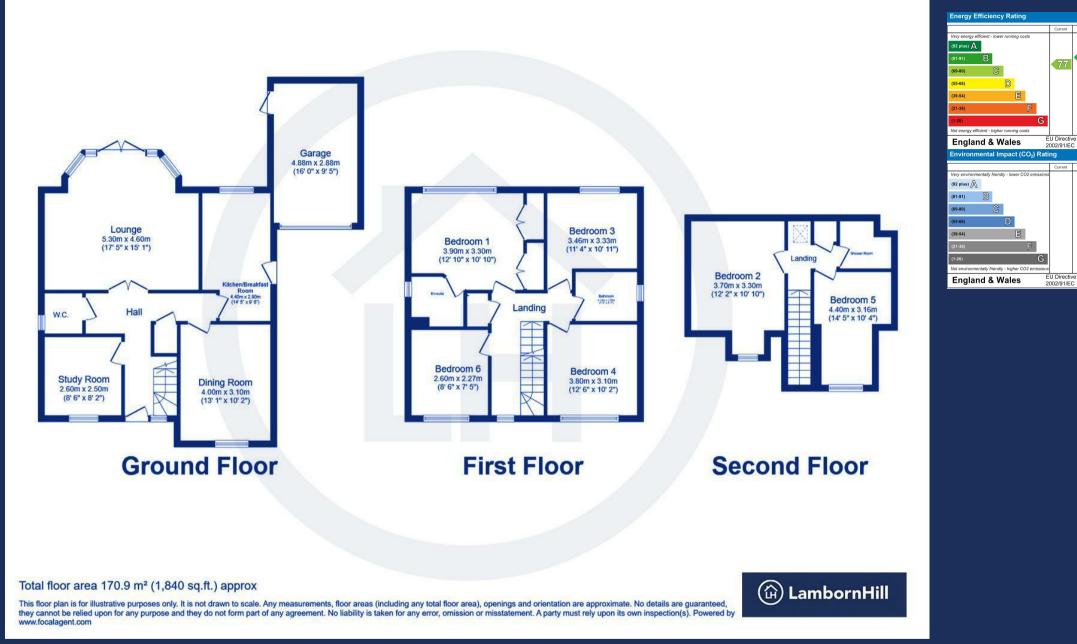

Entrance Hallway

Cloakroom

Lounge 17'3 x 15'1

Study 8'5 x 8'0

Dining Room 12'7 x 10'3

Kitchen/ Breakfast Room 14'7 x 8'11

Master Bedroom 12'10 x 10'11

Ensuite Bathroom

Bedroom Two 12'7 x 10'3

Bedroom Three 11'4 x 8'9

Bedroom Four 9'4 x 8'6

Family Bathroom

Bedroom Five 16'3 x 12'1

Bedroom Six 14'5 x 10'4

Lamborn & Hill have produced these details in good faith and believe they provide a fair and accurate description of the property being marketed. Following inspection and prior to financial commitment prospective buyers should satisfy themselves as to the property's suitability and make their own enquiries, relating to specific points of importance for example condition of items, permissions, approvals and regulations. The accuracy of these details are not guaranteed and they do not form part of any contract.