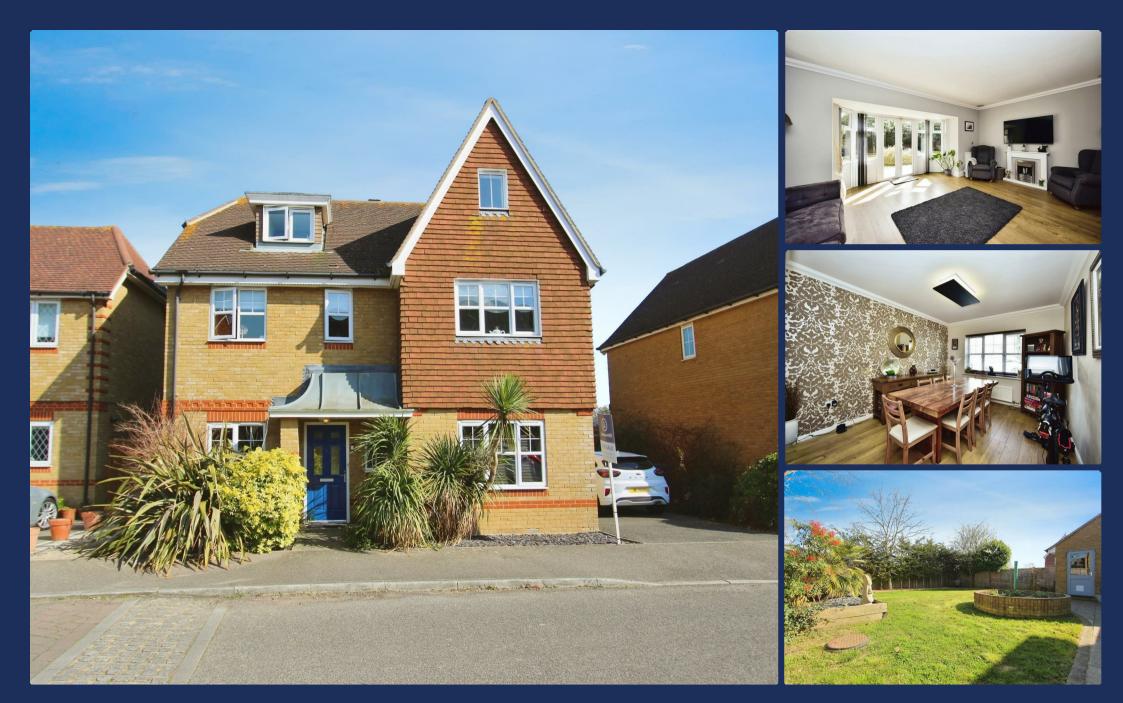

Cormorant Road, Iwade, Sittingbourne

- 6 Bedroom Detached House
- **Spacious** Layout
- Sun-Drenched Lounge
- Flexible Spaces
- Modern Kitchen & Dinning Area
- Private Outdoor Retreat
- Outdoor Oasis •
- Prime Location
- EPC Rating C (77) •
- Council Tax F

Property Summary

\*\*GUIDE PRICE £525,000 - £550,000 \*\*

Introducing a stunning detached residence on Cormorant Road - an exceptional opportunity for those looking to step into contemporary homeownership. This beautifully presented six-bedroom property offers an abundance of space with five double bedrooms and one single bedroom spread across three levels, catering perfectly to modern lifestyles.

## **Property Description**

Upon entering, you are greeted by a large, light-filled living room that creates a welcoming atmosphere. across from the living space, a separate dining room provides an ideal setting for hosting dinner parties or intimate family meals. A dedicated office on the ground floor offers flexible space for work or study, while a well-sized kitchen complete and a convenient W/C serves as the heart of the home.

Step outside into the fantastic garden, a true highlight of the home. The outdoor space is not only generously sized but also enhanced by the addition of a hot tub - perfect for unwinding after a long day. The property also benefits from secure parking for two cars plus a single garage, ensuring both convenience and peace of mind.