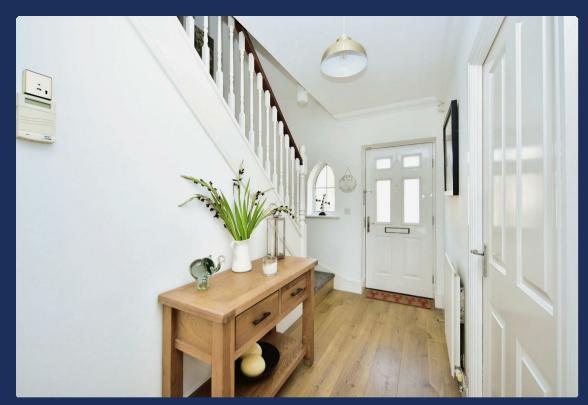

## **Property Description**

Upon entering, you are greeted by a large, light-filled living room that creates a welcoming atmosphere. across from the living space, a separate dining room provides an ideal setting for hosting dinner parties or intimate family meals. A dedicated office on the ground floor offers flexible space for work or study, while a well-sized kitchen complete and a convenient W/C serves as the heart of the home.

Entrance Hallway

Cloakroom

Lounge 17'3 x 15'1

Study 8'5 x 8'0

Dining Room 12'7 x 10'3

Kitchen/ Breakfast Room 14'7 x 8'11

Master Bedroom 12'10 x 10'11

Ensuite Bathroom