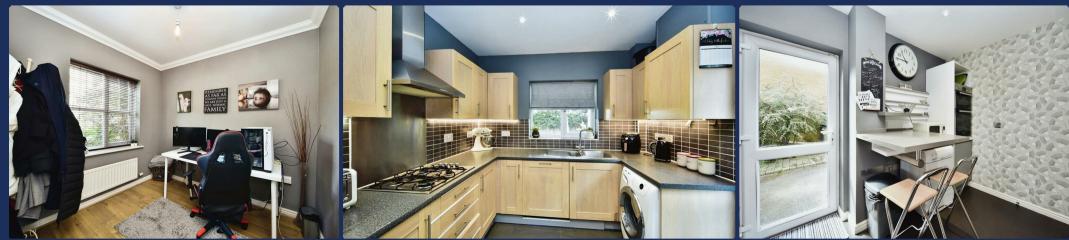

## **Property Description**

Upon entering, you are greeted by a large, light-filled living room that creates a welcoming atmosphere. across from the living space, a separate dining room provides an ideal setting for hosting dinner parties or intimate family meals. A dedicated office on the ground floor offers flexible space for work or study, while a well-sized kitchen complete and a convenient W/C serves as the heart of the home.

Entrance Hallway

Cloakroom

Lounge 17'3 x 15'1

Study 8'5 x 8'0

Dining Room 12'7 x 10'3

Kitchen/ Breakfast Room 14'7 x 8'11

Master Bedroom 12'10 x 10'11

Ensuite Bathroom