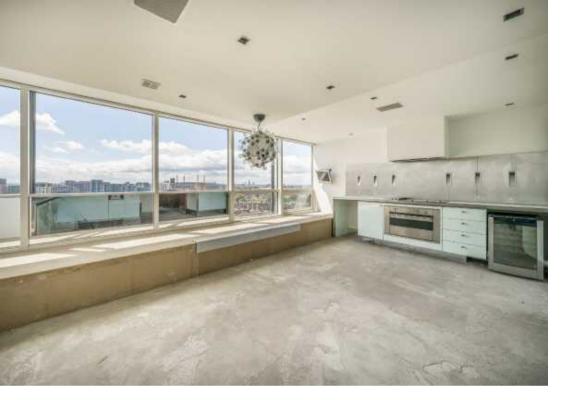

Grosvenor Road is located close to the many shops, bars and restaurants in nearby Pimlico Village.

Accommodation is made up of an entrance hall, leading to an impressive 43' double reception room with breathtaking views. There is a large kitchen/dining room, study and W.C.