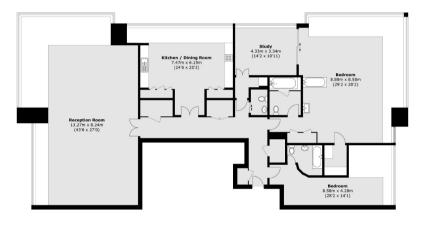

Grosvenor Road is located close to the many shops, bars and restaurants in nearby Pimlico Village.

Accommodation is made up of an entrance hall, leading to an impressive 43' double reception room with breathtaking views. There is a large kitchen/dining room, study and W.C.

The massive principal suite enjoys a similar viewpoint with en-suite, with a further second double bedroom and en-suite. The property is in need of a full refurbishment and with the huge space available offers potential to create the ultimate penthouse.

## Grosvenor Road, Pimlico, SW1V

Total area (approx.): 294.6 sq. m (3,171.0 sq. ft)