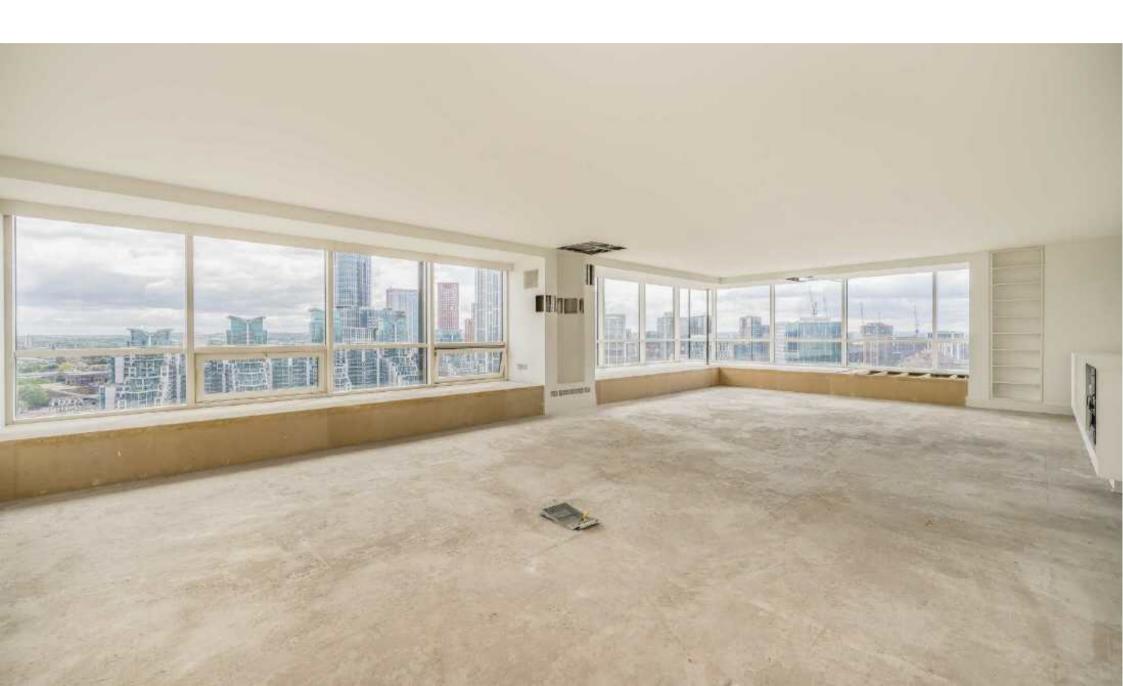

Grosvenor Road, SW1V £2,000,000

A rare opportunity to purchase this fantastic15th floor apartment, measuring over 3,000 sq ft with 180 degree views of The Thames and London's skyline. The current condition requires updating, as a blank canvas, and is priced accordingly.

The massive principal suite enjoys a similar viewpoint with en-suite, with a further second double bedroom and en-suite. The property is in need of a full refurbishment and with the huge space available offers potential to create the ultimate penthouse.