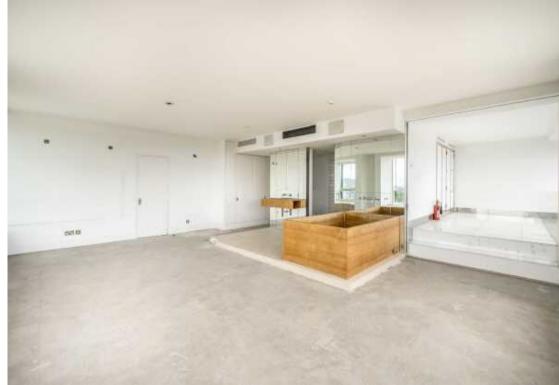

Grosvenor Road, SW1V £2,000,000

A rare opportunity to purchase this fantastic15th floor apartment, measuring over 3,000 sq ft with 180 degree views of The Thames and London's skyline. The current condition requires updating, as a blank canvas, and is priced accordingly.

The massive principal suite enjoys a similar viewpoint with en-suite, with a further second double bedroom and en-suite. The property is in need of a full refurbishment and with the huge space available offers potential to create the ultimate penthouse.