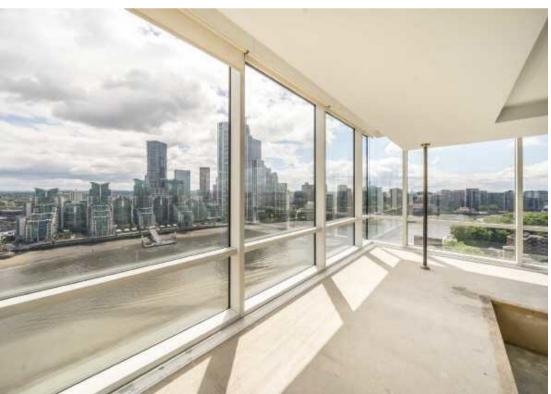

Grosvenor Road, SW1V £2,000,000

A rare opportunity to purchase this fantastic15th floor apartment, measuring over 3,000 sq ft with 180 degree views of The Thames and London's skyline. The current condition requires updating, as a blank canvas, and is priced accordingly.

Grosvenor Road is located close to the many shops, bars and restaurants in nearby Pimlico Village.

Accommodation is made up of an entrance hall, leading to an impressive 43' double reception room with breathtaking views. There is a large kitchen/dining room, study and W.C.