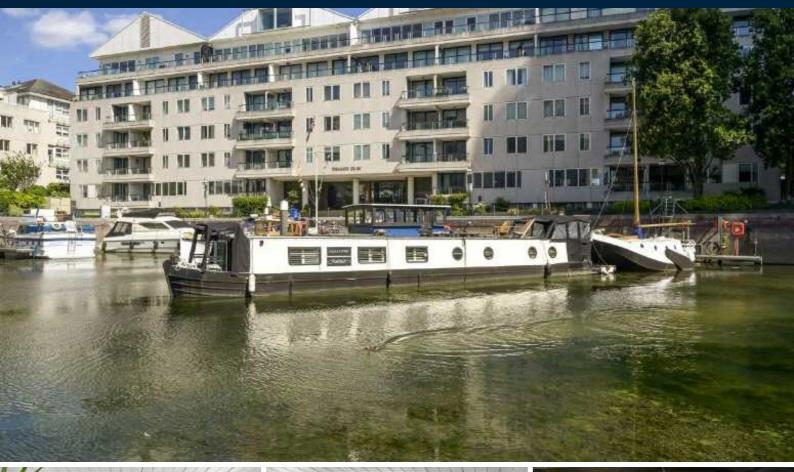

## Chelsea Crescent, SW10 £125,000

A beautifully presented 60ft wide beam narrow boat, currently used as an office with stylish interiors. Currently located in the famous Chelsea Harbour on a leisure mooring.

Chelsea Harbour is a famous riverside development located off Lots Road in Chelsea.

## **Features**

Widebeam Narrowboat 60ft Beautifully Presented Prestigious Location Stylish Interiors Full Working Order

For the perfect home...just add water.