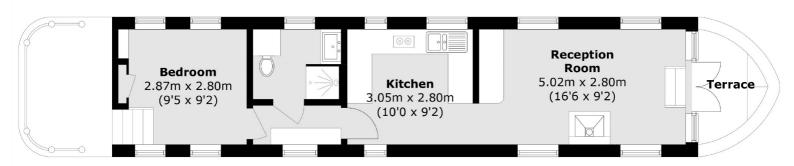

## Chelsea Crescent, London, SW10

Total area (approx.): 38.9 sq. m (418.7 sq. ft) Terrace : 3.3 sq. m (35.5 sq. ft)

Contact

To arrange a viewing call our office on the number below or visit our website.

Energy Rating: . We aim to make our particulars both accurate and reliable. However they are not guaranteed; nor do they form part of an offer or contract. If you require clarification on any points then please contact us, especially if you're traveling some distance to view. Please note that appliances and heating systems have not been tested and therefore no warranties can be given as to their good working order.