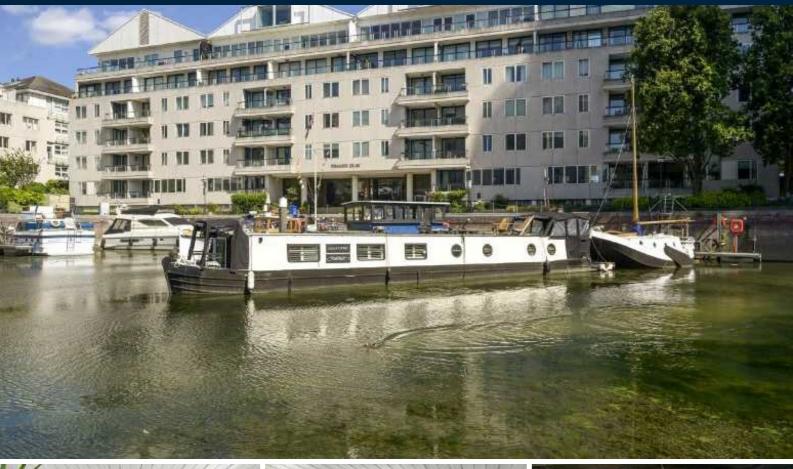

## Chelsea Crescent, SW10 £139,950

A beautifully presented 60ft wide beam narrow boat, currently used as an office with stylish interiors. Currently located in the famous Chelsea Harbour on a leisure mooring.

Chelsea Harbour is a famous riverside development located off Lots Road in Chelsea.