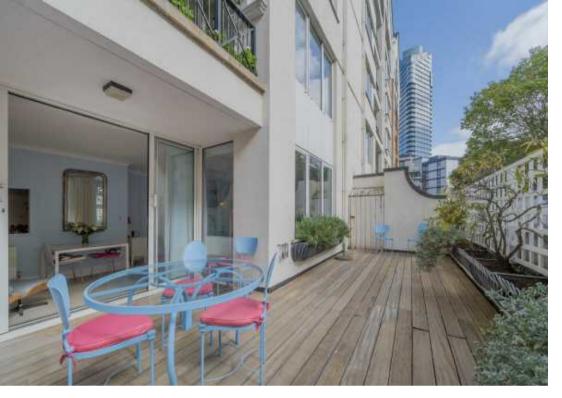

Accommodation is made up of entrance hall leading to a bright double reception room with space for dining, light solid wood flooring and doors to a private full width garden terrace. There is a modern, integrated kitchen with breakfast eating area.

The large principal double bedroom has a range of built-in wardrobes and a stylish en-suite. There is a further, second double bedroom and family bathroom.

The block benefits from an excellent concierge service, secure underground parking and is offered with no onward chain.