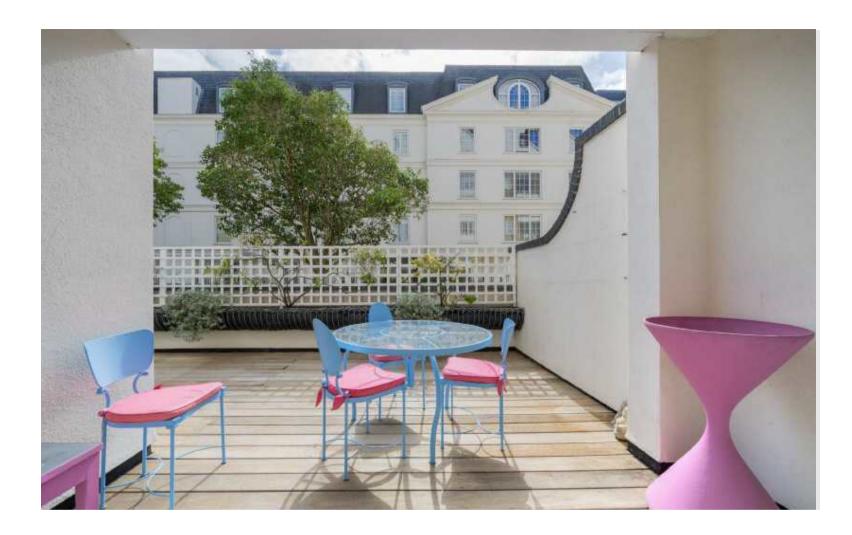

Accommodation is made up of entrance hall leading to a bright double reception room with space for dining, light solid wood flooring and doors to a private full width garden terrace. There is a modern, integrated kitchen with breakfast eating area.

The large principal double bedroom has a range of built-in wardrobes and a stylish en-suite. There is a further, second double bedroom and family bathroom.

The block benefits from an excellent concierge service, secure underground parking and is offered with no onward chain.