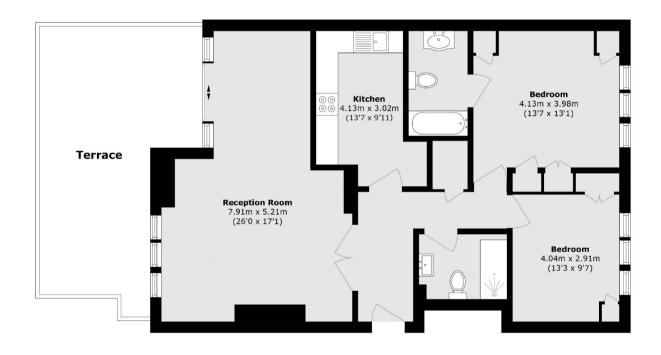

## The Quadrangle, Chelsea Harbour, SW10

Total area (approx.): 92.0 sq. m (990.2 sq. ft)

Terrace area (approx.): 27.0 sq. m (290.6 sq. ft)