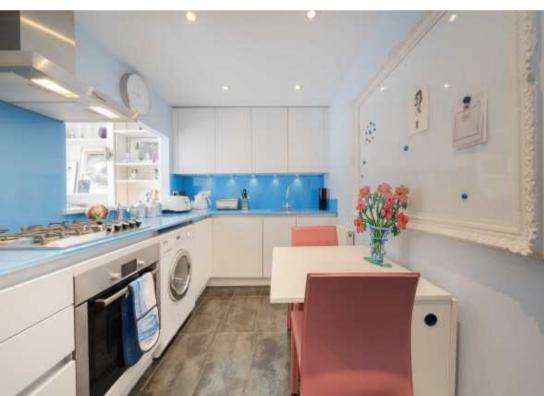

Accommodation is made up of entrance hall leading to a bright double reception room with space for dining, light solid wood flooring and doors to a private full width garden terrace. There is a modern, integrated kitchen with breakfast eating area.