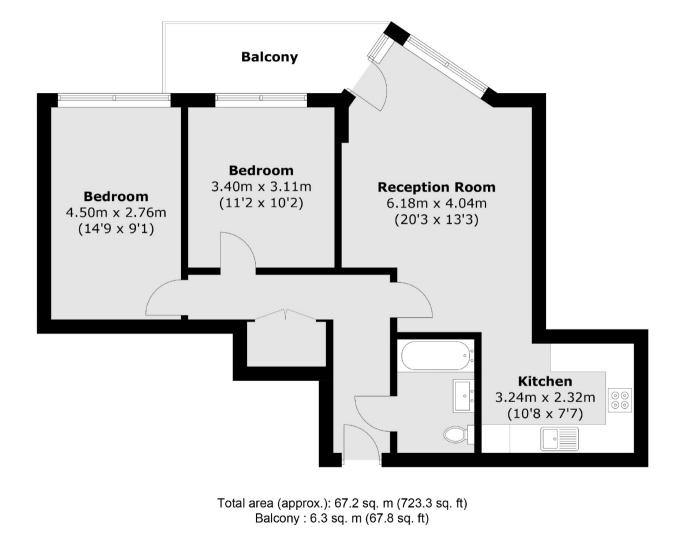

Juniper Drive, SW18 £580,000

A fantastic, two bedroom apartment that has been recently refurbished to the highest standard with a private balcony looking towards The Thames set in this award winning riverside development.

Battersea Reach is an exclusive, award winning riverside development located moments from Wandsworth Town and Clapham Junction.

Accommodation is made up of entrance hall leading to a beautifully presented open plan double reception room with newly fitted wooden flooring, space for dining leading to the river facing balcony and a stunning, integrated kitchen.

There are two double bedrooms with floor to ceiling windows and a luxury family bathroom. The development benefits from an excellent 24 hour concierge service, with parking option available and a resident's gym. There is a range of shops and restaurants within the development and the popular Old York Road nearby.