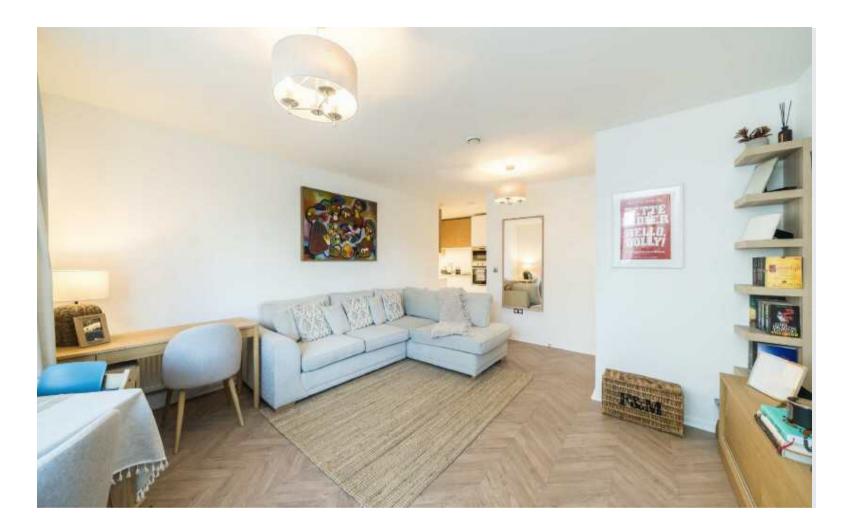

Accommodation is made up of entrance hall leading to a beautifully presented open plan double reception room with newly fitted wooden flooring, space for dining leading to the river facing balcony and a stunning, integrated kitchen.