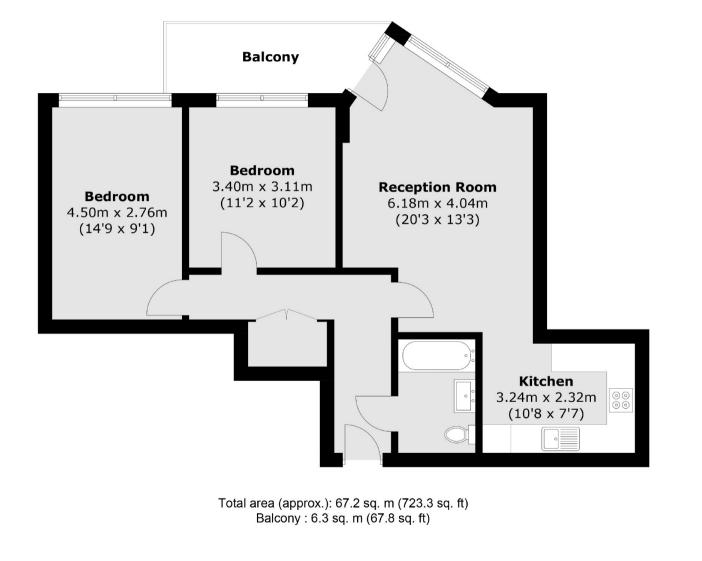

Accommodation is made up of entrance hall leading to a beautifully presented open plan double reception room with newly fitted wooden flooring, space for dining leading to the river facing balcony and a stunning, integrated kitchen.

There are two double bedrooms with floor to ceiling windows and a luxury family bathroom. The development benefits from an excellent 24 hour concierge service, with parking option available and a resident's gym. There is a range of shops and restaurants within the development and the popular Old York Road nearby.