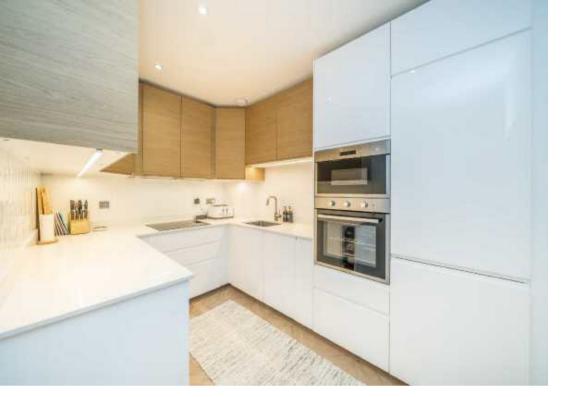

Accommodation is made up of entrance hall leading to a beautifully presented open plan double reception room with newly fitted wooden flooring, space for dining leading to the river facing balcony and a stunning, integrated kitchen.