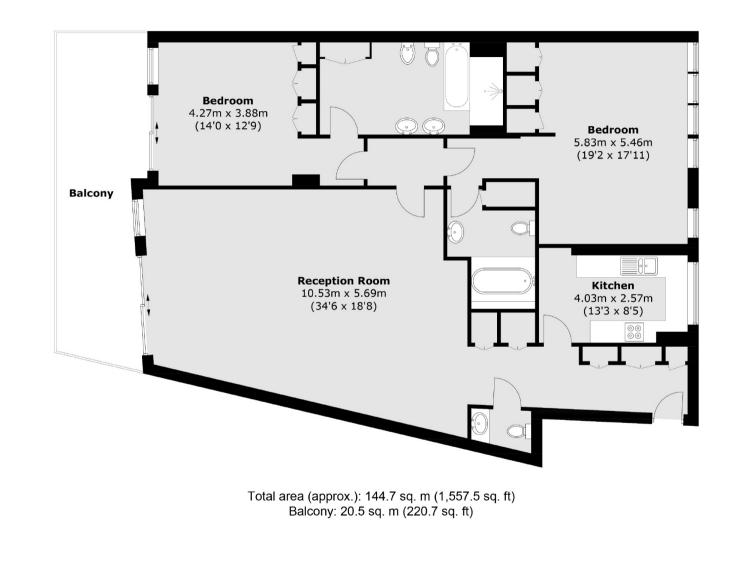

Accommodation is made up of entrance hall with guest W.C, leading to a large double reception room with space for dining and sliding doors to the balcony. There is a stylish, modern integrated kitchen.

Originally a three bedroom layout, the third bedroom has come out to create a wonderful 19ft double bedroom with a range of built-in wardrobes and en-suite bathroom. The second double bedroom has more floor to ceiling wardrobes, access to the balcony and river view as well as a large luxury en-suite.

The apartment has lift access, a secure allocated parking space and excellent concierge service with a beautiful resident's lounge.

## Features

Impressive Apartment 1,557 sq ft Beautifully Refurbished Large Balcony River Views Excellent Concierge