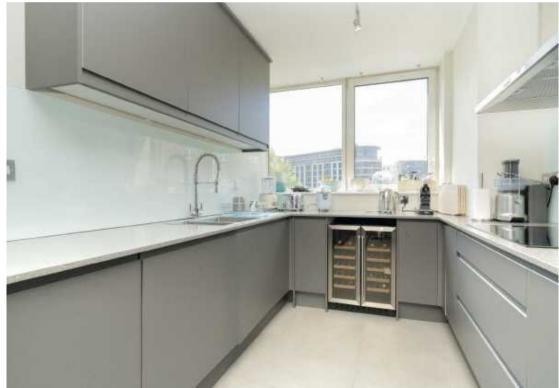

Accommodation is made up of entrance hall with guest W.C, leading to a large double reception room with space for dining and sliding doors to the balcony. There is a stylish, modern integrated kitchen.