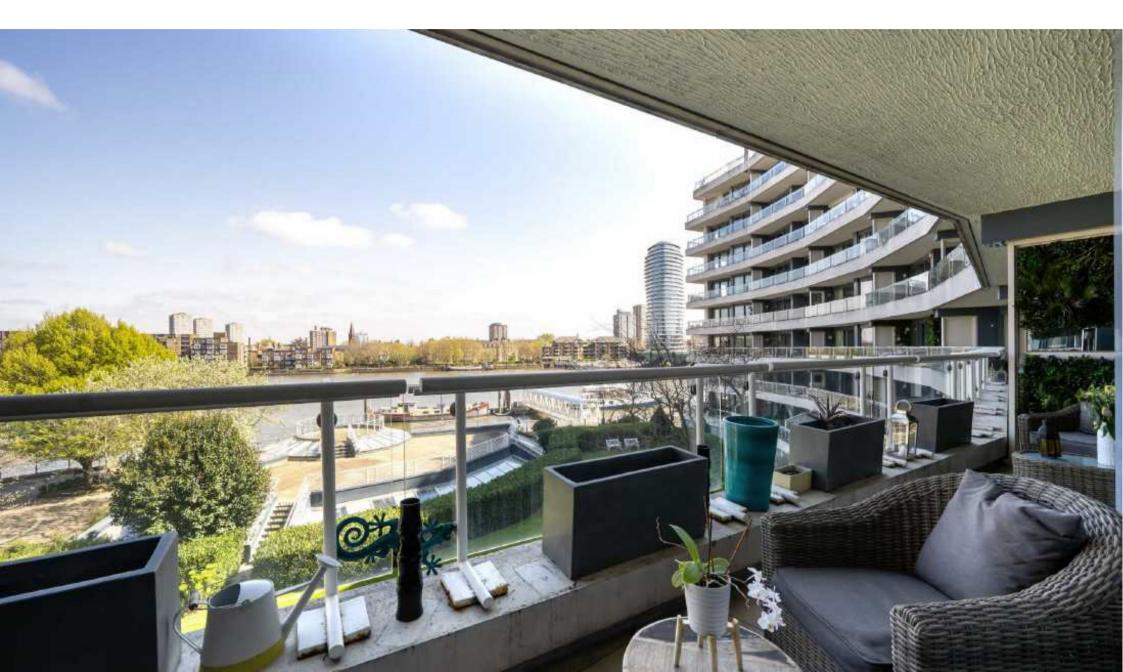

Chelsea Crescent, SW10 £1,495,000

An impressive and spacious apartment that has been completely refurbished offering stunning views of The Thames from a full width private balcony.

The prestigious Chelsea Harbour development is located overlooking The Thames off Lots Road Chelsea.

Accommodation is made up of entrance hall with guest W.C, leading to a large double reception room with space for dining and sliding doors to the balcony. There is a stylish, modern integrated kitchen.

## Features

Impressive Apartment 1,557 sq ft Beautifully Refurbished Large Balcony River Views Excellent Concierge