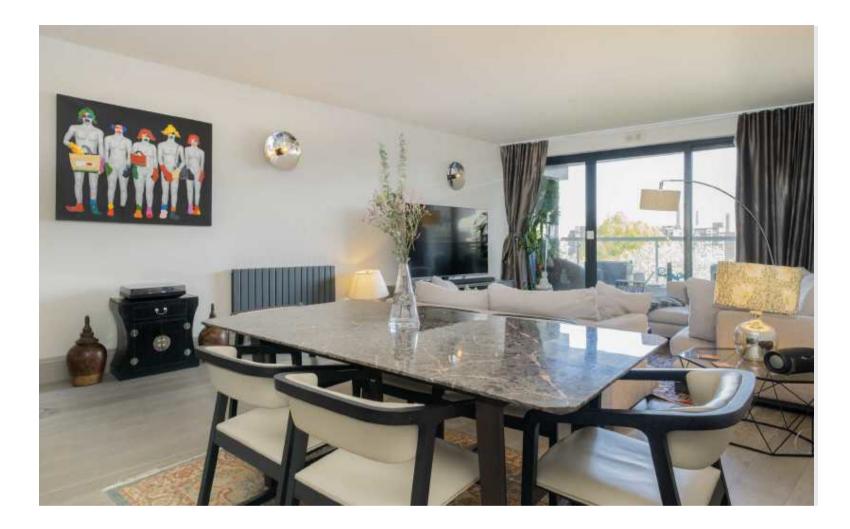

Accommodation is made up of entrance hall with guest W.C, leading to a large double reception room with space for dining and sliding doors to the balcony. There is a stylish, modern integrated kitchen.