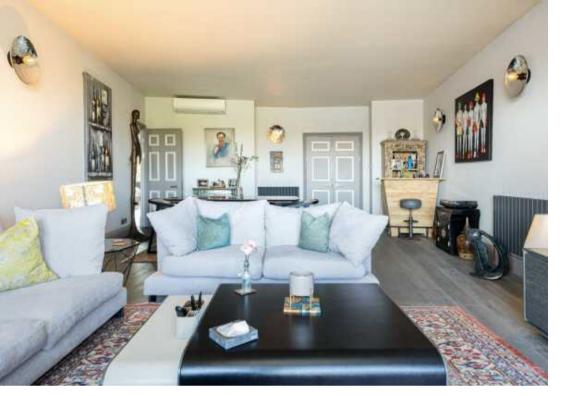

Accommodation is made up of entrance hall with guest W.C, leading to a large double reception room with space for dining and sliding doors to the balcony. There is a stylish, modern integrated kitchen.