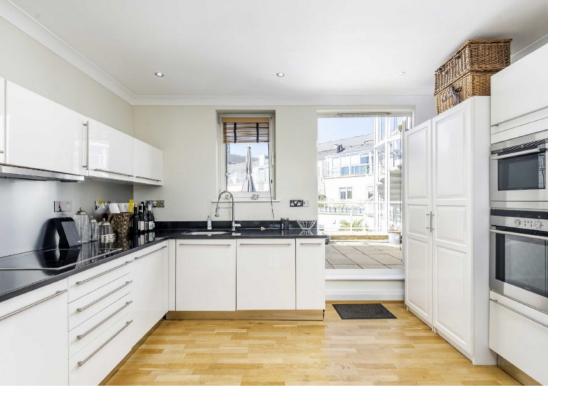

Accommodation is made up pf entrance hall leading to a a large double reception room with solid wood flooring and space for dining. The living space opens onto a stylish, integrated kitchen with access onto a spacious roof terrace and entertaining area which overlooks the pretty internal courtyard gardens. Also on this level is a double bedroom, single bedroom with access to roof terrace and shower room.