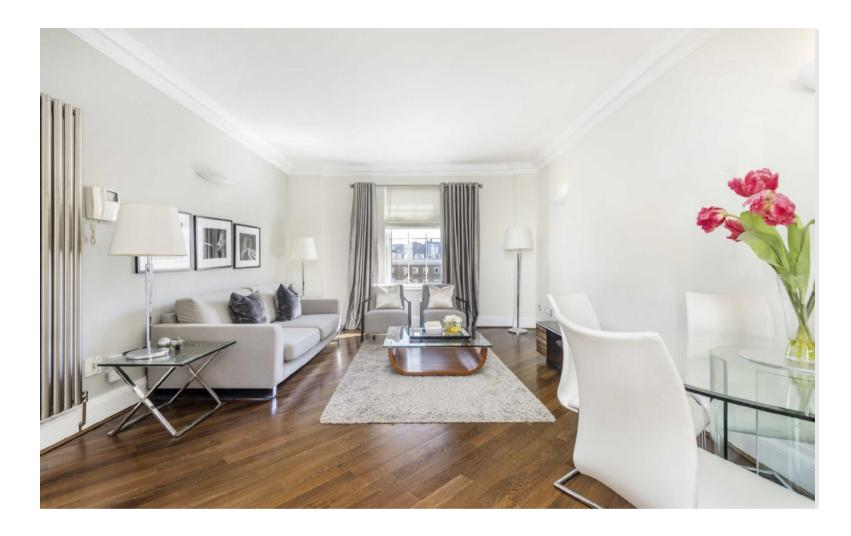

Accommodation is made up pf entrance hall leading to a a large double reception room with solid wood flooring and space for dining. The living space opens onto a stylish, integrated kitchen with access onto a spacious roof terrace and entertaining area which overlooks the pretty internal courtyard gardens. Also on this level is a double bedroom, single bedroom with access to roof terrace and shower room.