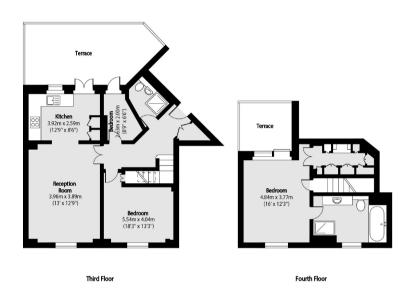

Accommodation is made up pf entrance hall leading to a a large double reception room with solid wood flooring and space for dining. The living space opens onto a stylish, integrated kitchen with access onto a spacious roof terrace and entertaining area which overlooks the pretty internal courtyard gardens. Also on this level is a double bedroom, single bedroom with access to roof terrace and shower room.

On the top floor is an impressive principal bedroom suite with high ceilings, luxury en-suite bathroom, walk-in wardrobe and access to a further terrace with garden aspect.

The apartment is situated in a lift serviced block with excellent concierge service and secure underground parking space. Available with no onward chain.

## Carlyle Court, Chelsea Harbour, SW10

Total area (approx): 109.50 sq m (1179 sq. ft)

Terrace total area (approx): 31.21 sq m (336 sq. ft)