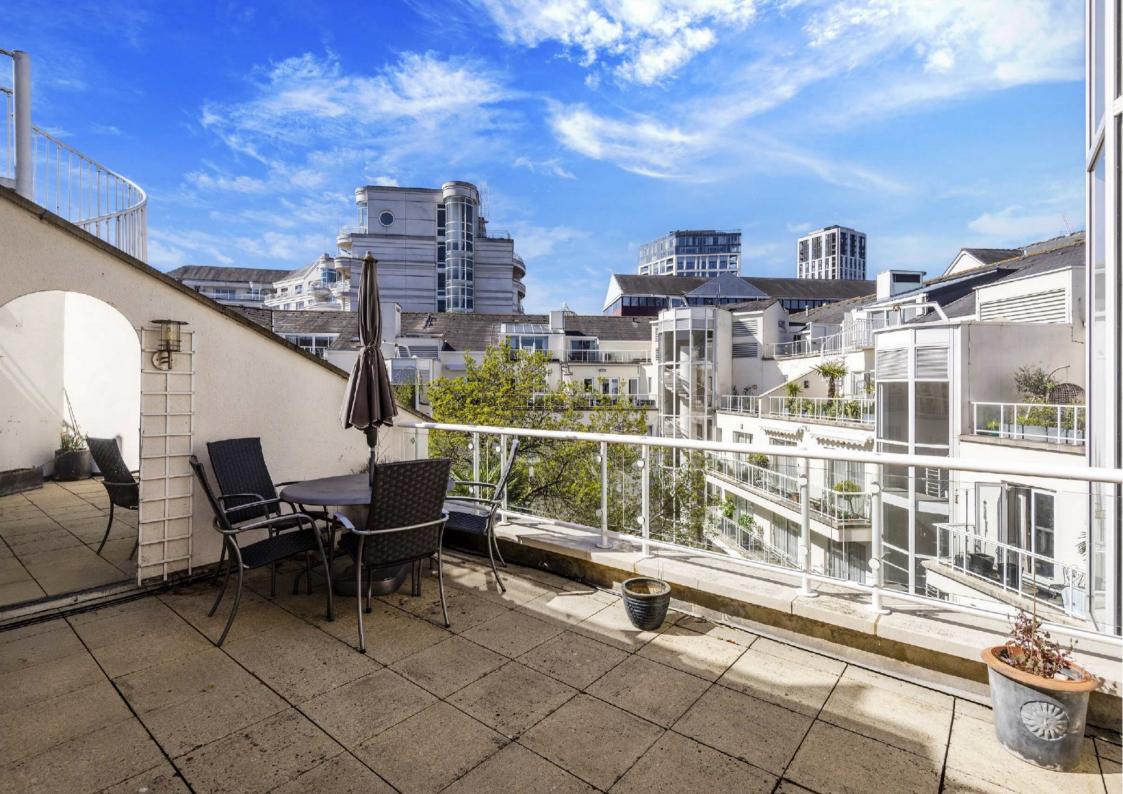

Carlyle Court, SW10 £999,950

A beautifully presented three bedroom, split level penthouse with spacious roof terrace and balcony set within the prestigious Chelsea Harbour development.

The prestigious Chelsea Harbour Development is located by The Thames, just off lots Road in Chelsea.

Accommodation is made up pf entrance hall leading to a a large double reception room with solid wood flooring and space for dining. The living space opens onto a stylish, integrated kitchen with access onto a spacious roof terrace and entertaining area which overlooks the pretty internal courtyard gardens. Also on this level is a double bedroom, single bedroom with access to roof terrace and shower room.

On the top floor is an impressive principal bedroom suite with high ceilings, luxury en-suite bathroom, walk-in wardrobe and access to a further terrace with garden aspect.

The apartment is situated in a lift serviced block with excellent concierge service and secure underground parking space. Available with no onward chain.