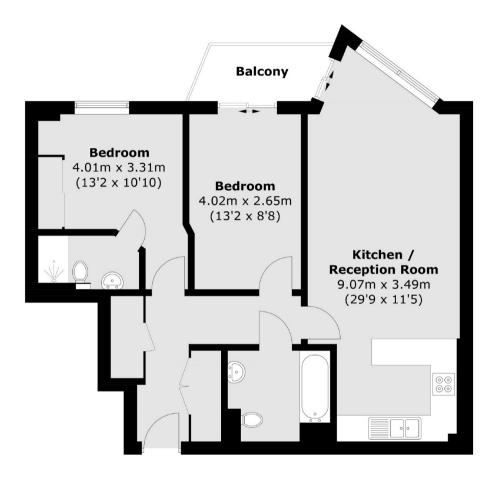

## Juniper Drive, Wandsworth, SW18

Total area (approx.): 68.4 sq. m (736.2 sq. ft)
Balcony: 3.6 sq. m (38.7 sq. ft)