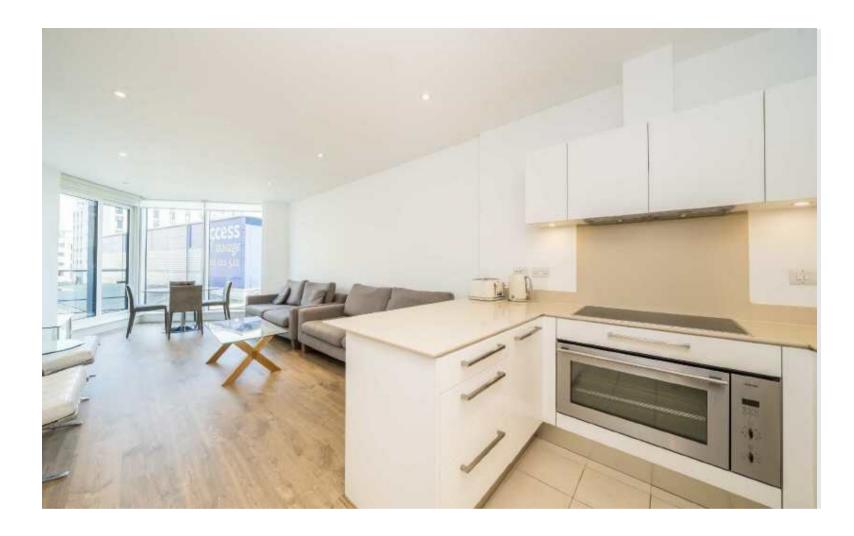

Accommodation is made up of entrance hallway leading to a bright and spacious open plan living space with dining area, reception area and a stylish new kitchen with breakfast bar. The principal double bedroom has built-in wardrobes and en-suite. There is a further double bedroom with access to balcony and a family bathroom.