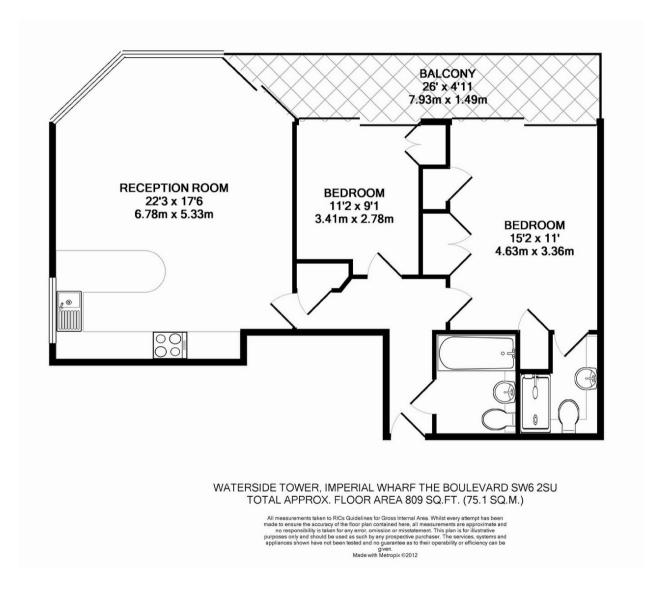

The accommodation comprises an open plan kitchen reception room, with river views and private balcony, large principal double bedroom with en-suite and access to balcony, second double bedroom with door to balcony and family bathroom.

## **Features**

Two Double Bedrooms Open Plan Kitchen First Floor Apartment Sizeable Balcony Riverside View Imperial Wharf