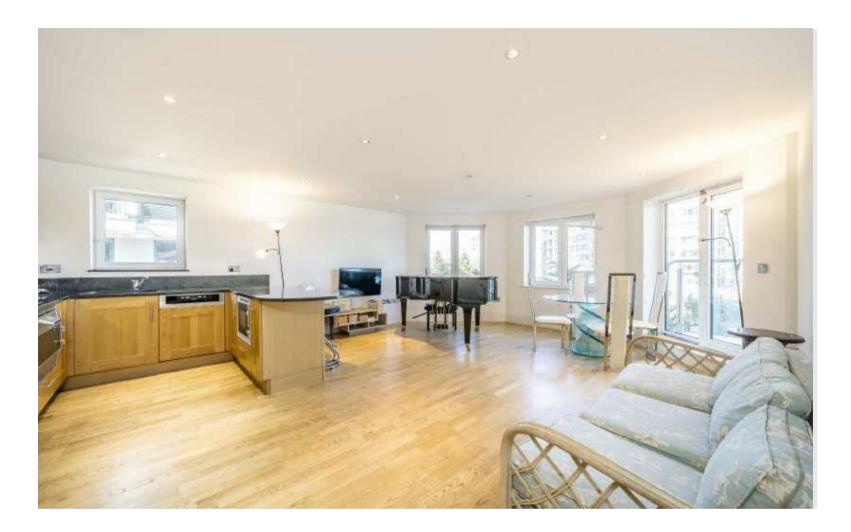

The accommodation comprises an open plan kitchen reception room, with river views and private balcony, large principal double bedroom with en-suite and access to balcony, second double bedroom with door to balcony and family bathroom.