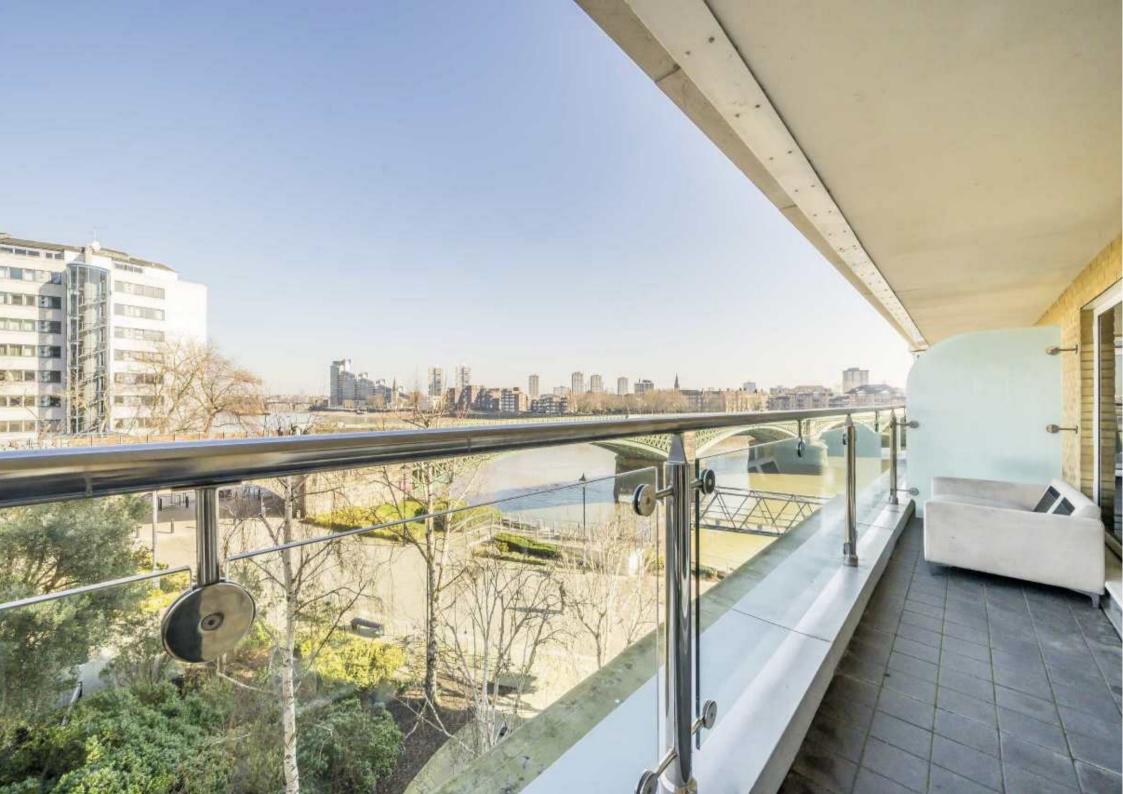

The accommodation comprises an open plan kitchen reception room, with river views and private balcony, large principal double bedroom with en-suite and access to balcony, second double bedroom with door to balcony and family bathroom.

## **Features**

Two Double Bedrooms Open Plan Kitchen First Floor Apartment Sizeable Balcony Riverside View Imperial Wharf