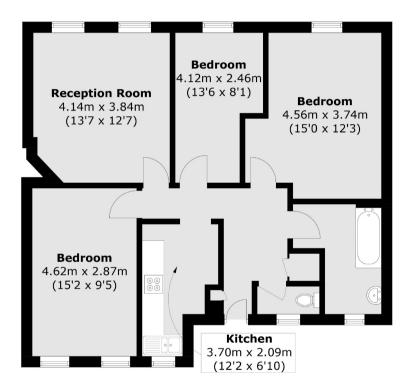

Accommodation is made up of entrance hall leading to a bright and spacious reception room overlooking The Thames, three large double bedrooms, two with stunning river views. There is also a fitted kitchen, a bathroom and separate W.C.

## Vicarage Crescent, Battersea, SW11

Total area (approx.): 78.3 sq. m (842.8 sq. ft)