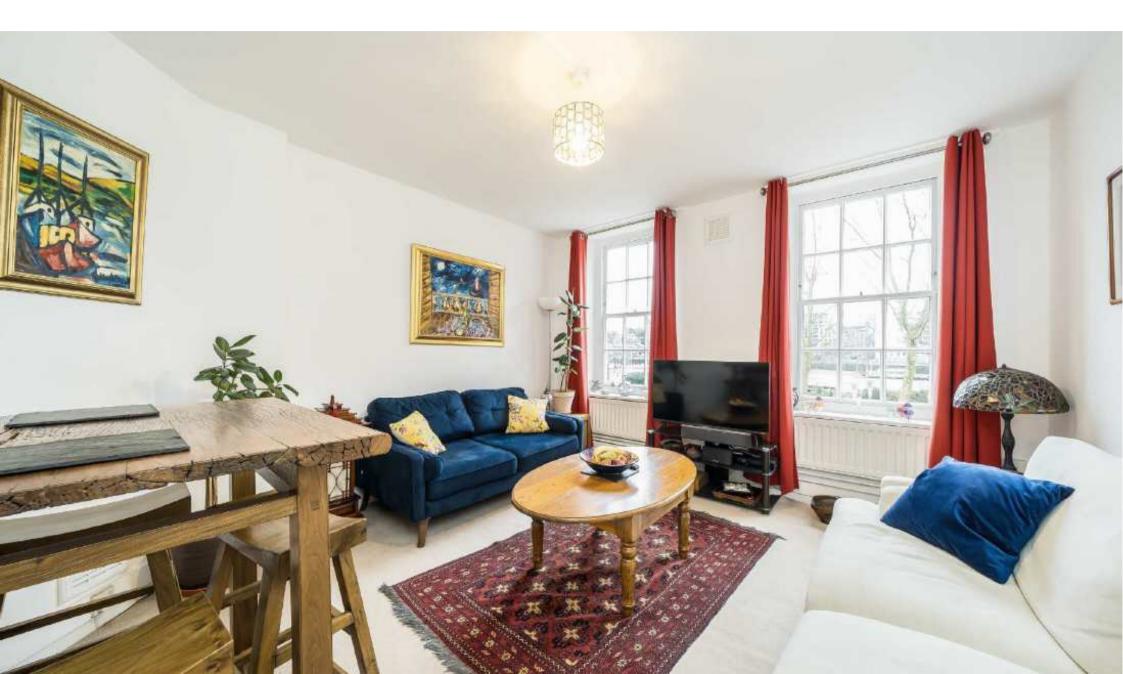

Accommodation is made up of entrance hall leading to a bright and spacious reception room overlooking The Thames, three large double bedrooms, two with stunning river views. There is also a fitted kitchen, a bathroom and separate W.C.