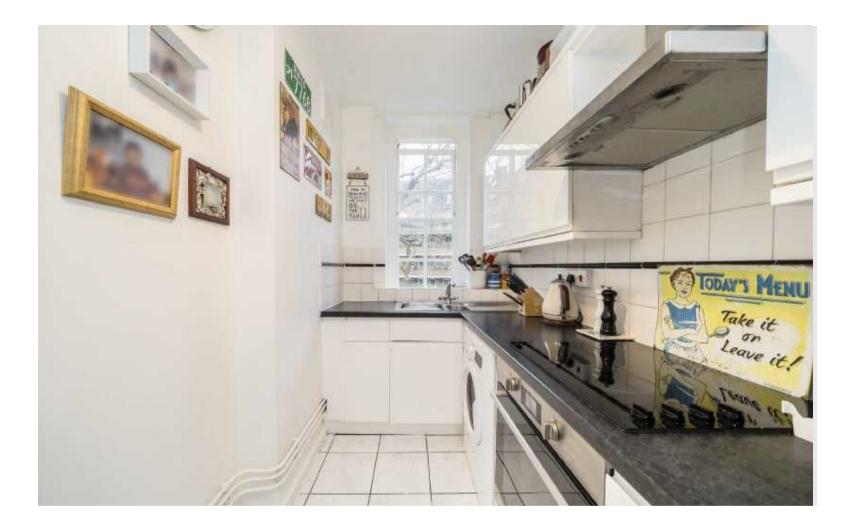

Accommodation is made up of entrance hall leading to a bright and spacious reception room overlooking The Thames, three large double bedrooms, two with stunning river views. There is also a fitted kitchen, a bathroom and separate W.C.