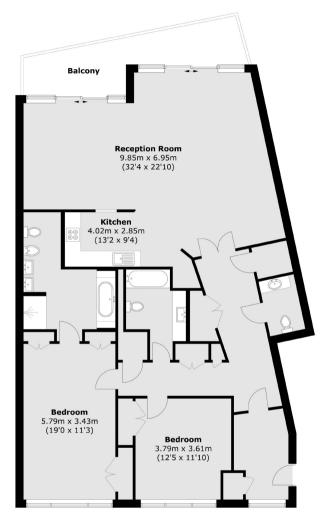

## Chelsea Crescent, Chelsea Harbour, SW10

Total area (approx.): 147.4 sq. m (1586.8 sq. ft) Balcony: 13.2 sq. m (142.1 sq. ft)