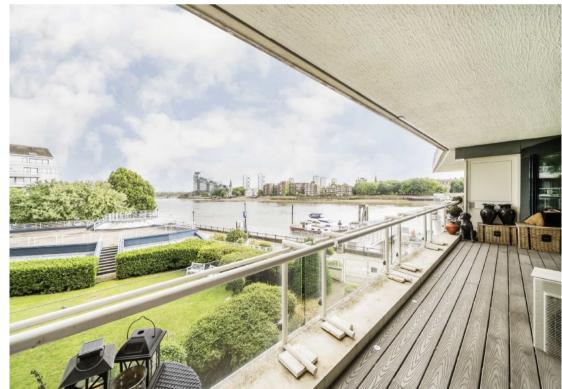

Chelsea Crescent, SW10 £1,375,000

Offers In Excess Of. A wonderful two double bedroom, first floor apartment located at the water's edge with sweeping views of the river and the London skyline beyond. All rooms are well-proportioned and decorated in a cool, contemporary style.

Chelsea Crescent is an exclusive development located next to the River Thames within Chelsea Harbour. Imperial Wharf railway station and river boats to the city are moments away.

Accommodation is made up of a large entrance hallway, impressive bight and spacious double reception room with full width sliding doors to a river facing balcony with fantastic views. The stylish integrated kitchen is open plan onto the living area. The large principal bedroom has built in wardrobes and a luxury four piece en-suite with a feature bath. There is a second double bedroom, family bathroom and guest W.C. The development benefits from a newly refurbished concierge entrance and resident's lounge, excellent concierge service and well kept communal areas and secure underground parking.

## **Features**

River Views Two Bedrooms Two Bathrooms Reception Balcony Secure Parking