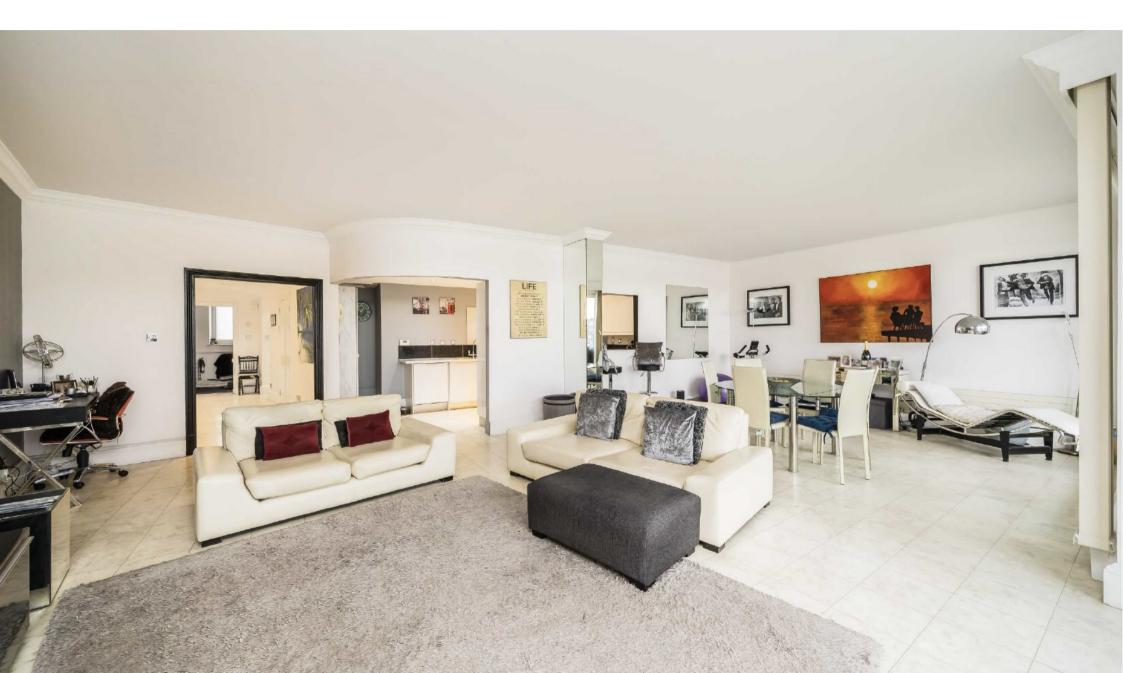

Chelsea Crescent is an exclusive development located next to the River Thames within Chelsea Harbour. Imperial Wharf railway station and river boats to the city are moments away.

Accommodation is made up of a large entrance hallway, impressive bight and spacious double reception room with full width sliding doors to a river facing balcony with fantastic views. The stylish integrated kitchen is open plan onto the living area. The large principal bedroom has built in wardrobes and a luxury four piece en-suite with a feature bath. There is a second double bedroom, family bathroom and guest W.C. The development benefits from a newly refurbished concierge entrance and resident's lounge, excellent concierge service and well kept communal areas and secure underground parking.

## **Features**

River Views Two Bedrooms Two Bathrooms Reception Balcony Secure Parking