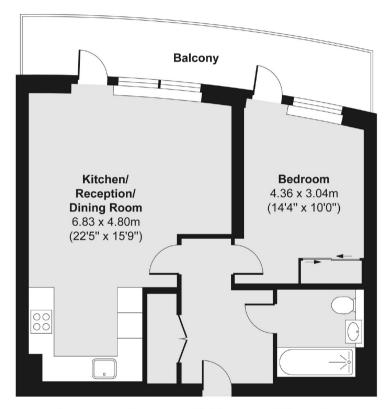

## Lombard Road, Battersea, SW11

Total area (approx.) 52.30 sq. m (563 sq. ft) Balcony area (approx.) 11.46 sq. m (123 sq. ft)

Contact

To arrange a viewing call our office on the number below or visit our website.