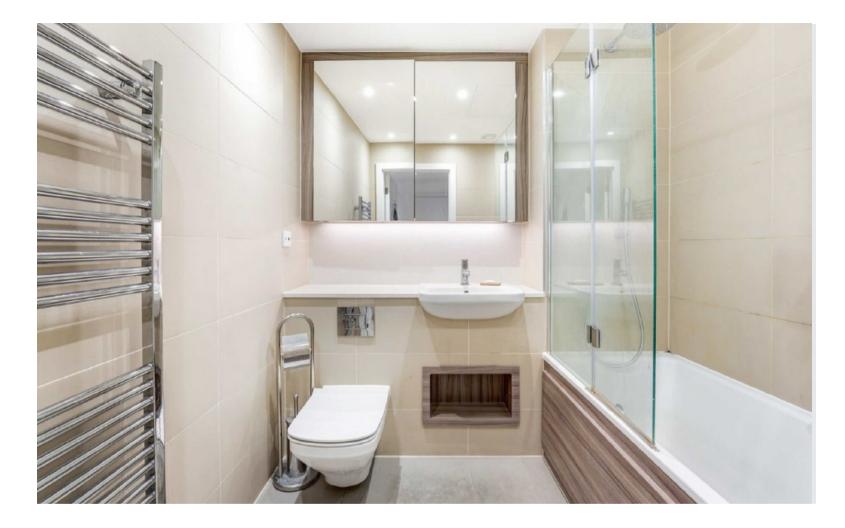

Lombard Wharf is located overlooking The Thames at Battersea riverside, close to the cafés and restaurants of Battersea Square.

Accommodation is made up of entrance hallway, large reception room with wooden flooring, space for dining, stylish modern kitchen and door to large balcony. The double bedroom has built-in wardrobes and access to the balcony. There is a sleek modern bathroom. The block benefits from an excellent 24hr concierge service and a well equipped resident's gym.