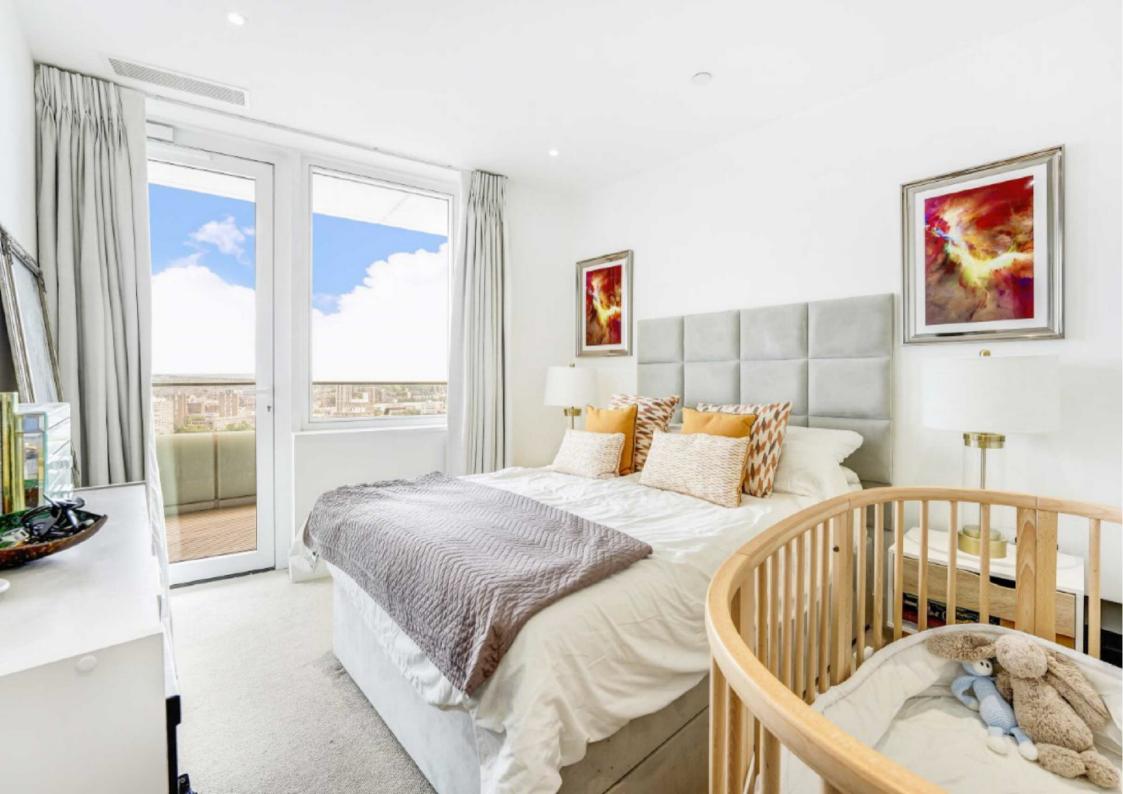

Lombard Wharf is located overlooking The Thames at Battersea riverside, close to the cafés and restaurants of Battersea Square.

Accommodation is made up of entrance hallway, large reception room with wooden flooring, space for dining, stylish modern kitchen and door to large balcony. The double bedroom has built-in wardrobes and access to the balcony. There is a sleek modern bathroom. The block benefits from an excellent 24hr concierge service and a well equipped resident's gym.