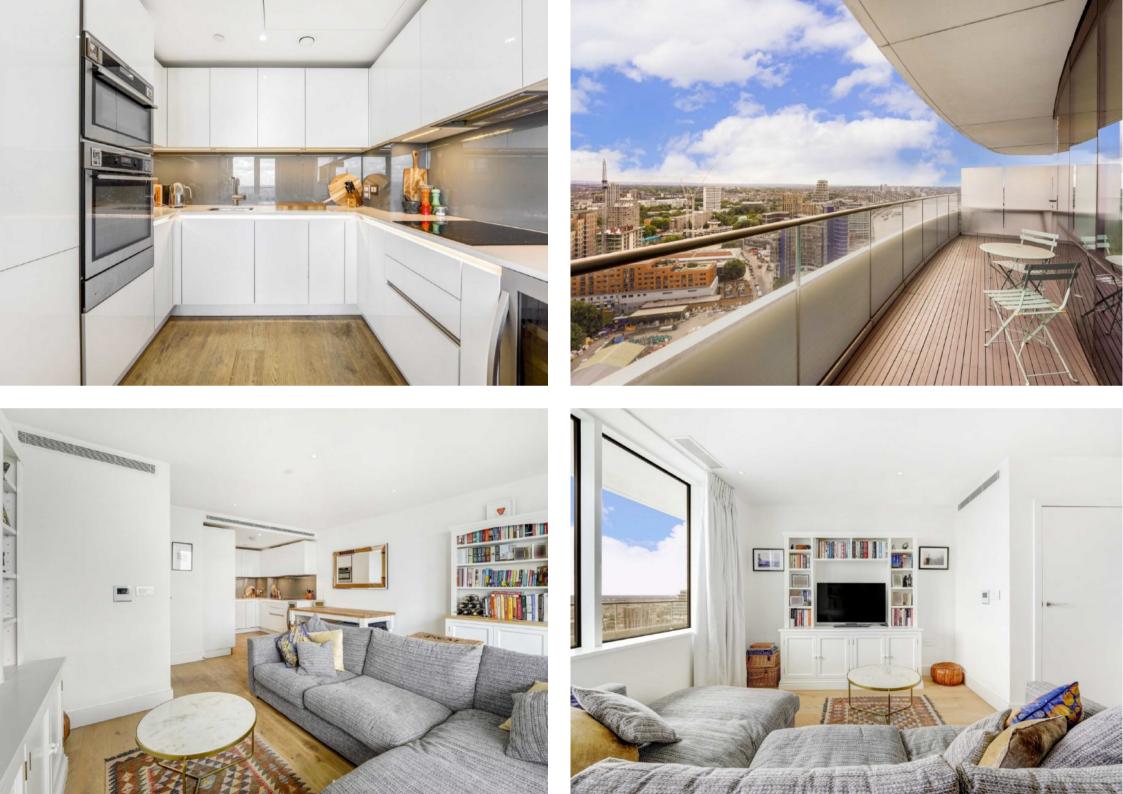

Lombard Wharf is located overlooking The Thames at Battersea riverside, close to the cafés and restaurants of Battersea Square.

Accommodation is made up of entrance hallway, large reception room with wooden flooring, space for dining, stylish modern kitchen and door to large balcony. The double bedroom has built-in wardrobes and access to the balcony. There is a sleek modern bathroom. The block benefits from an excellent 24hr concierge service and a well equipped resident's gym.

## **Features**

Prestigious Building Beautifully Presented Private Balcony Amazing Views 24hr Concierge Resident's Gym