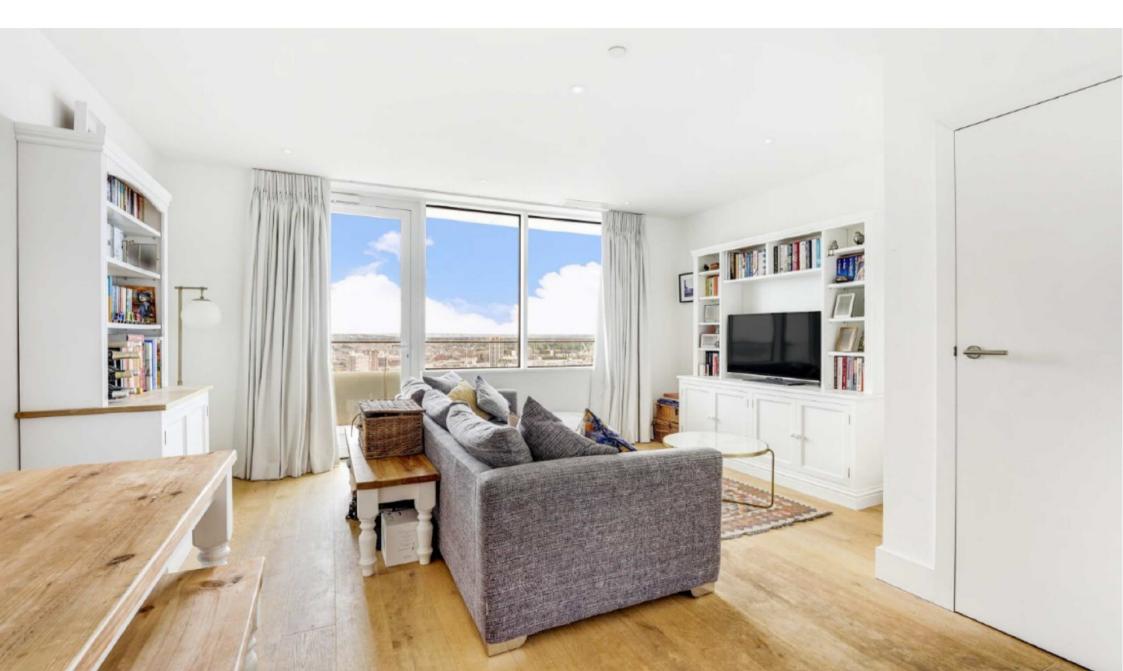

Lombard Wharf is located overlooking The Thames at Battersea riverside, close to the cafés and restaurants of Battersea Square.

Accommodation is made up of entrance hallway, large reception room with wooden flooring, space for dining, stylish modern kitchen and door to large balcony. The double bedroom has built-in wardrobes and access to the balcony. There is a sleek modern bathroom. The block benefits from an excellent 24hr concierge service and a well equipped resident's gym.

## **Features**

Prestigious Building Beautifully Presented Private Balcony Amazing Views 24hr Concierge Resident's Gym