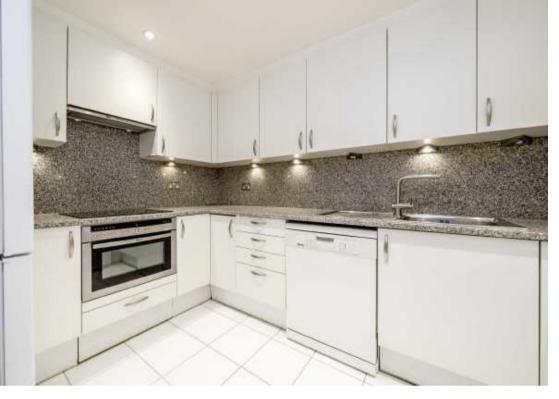

Accommodation is made up of entrance hall leading to a spacious reception room with wonderful river views and door to a large river facing terrace.

There is a modern well appointed kitchen. The principal double bedroom has a range of built-in wardrobes with sliding door to the river terrace and there is a modern shower room. There is a secure, allocated parking space and an excellent concierge service.