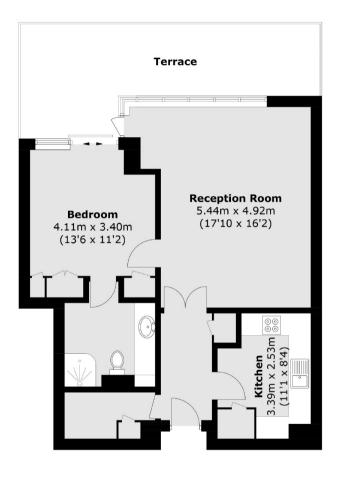

## **Ground Floor**

Total area (approx.): 61.1 sq. m (657.6 sq. ft) Terrace area: 18.9 sq. m (203.4 sq. ft)