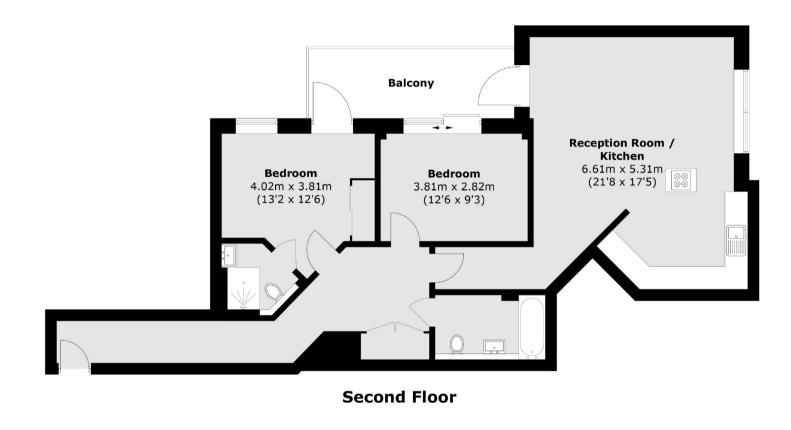

## Smugglers Way, Wandsworth, SW18

Total area (approx.): 90.0 sq. m (968.7 sq. ft)