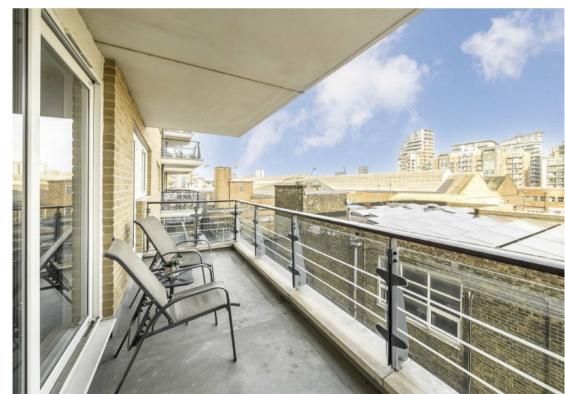

Smugglers Way, SW18 £525,000

A stunning two double bedroom apartment that has been recently refurbished throughout set within this exclusive riverside development by The Thames.

Riverside West is located on the banks of The Thames by Wandsworth Bridge close to transport links of Wandsworth Town and Clapham Junction and a great selection of pubs and restaurants.

Accommodation is made up of a large entrance hall leading to a spacious, open plan living area with stylish kitchen, central island and sliding doors to a large private balcony.

There are two generous double bedrooms, both with access to the balcony and one with en-suite. There is a further luxury family bathroom. The development benefits from an excellent concierge service.

## Features

Stunning Apartment Over 950 sq ft Two Double Bedrooms Two Bathrooms Private Balcony No Chain