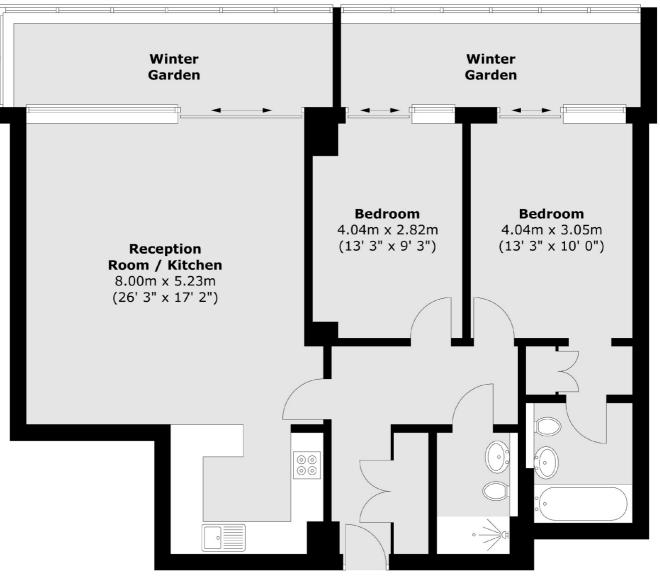

## Lombard Road, London, SW11

**Eighth Floor** 

Total area (approx.) : 106.8 sq. m (1149 sq. ft) (Including winter garden)

Contact

To arrange a viewing call our office on the number below or visit our website.