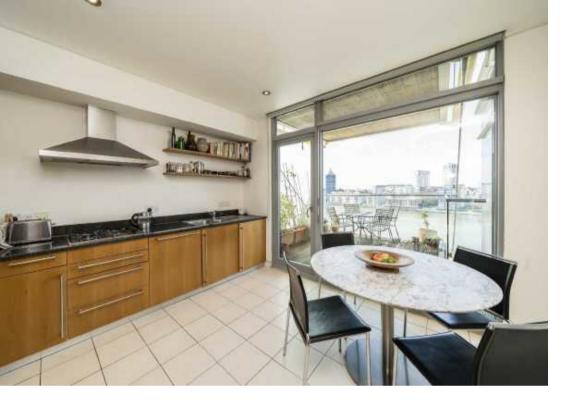

Accommodation is made up of a large entrance hall through to a 24' double reception room with space for dining and floor to ceiling full width windows from which to take in this amazing view.

The well appointed kitchen breakfast room has access to a sizeable riverside terrace. A generous principle bedroom has built in wardrobes and en suite. There is a further double bedroom, also with fitted wardrobes and a family bathroom. This prestigious development benefits from an excellent 24 hour concierge service, residents gym/sauna and tennis court.