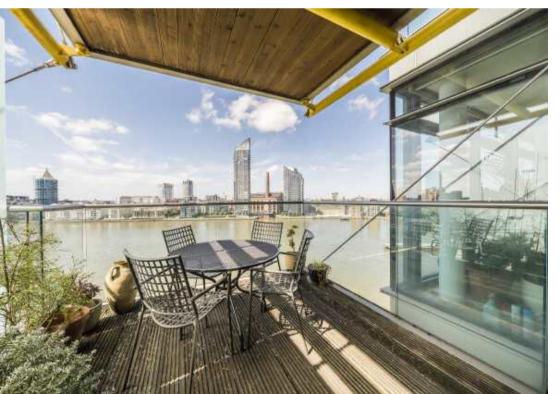

Battersea Church Road, SW11 £1,500,000

A beautiful two double bedroom apartment set on the eighth floor of this iconic building with a breathtaking panorama of The Thames and London beyond

Battersea Church Road runs parallel to The Thames, a stones throw from the popular cafés and restaurants at Battersea Square.

Accommodation is made up of a large entrance hall through to a 24' double reception room with space for dining and floor to ceiling full width windows from which to take in this amazing view.

The well appointed kitchen breakfast room has access to a sizeable riverside terrace. A generous principle bedroom has built in wardrobes and en suite. There is a further double bedroom, also with fitted wardrobes and a family bathroom. This prestigious development benefits from an excellent 24 hour concierge service, residents gym/sauna and tennis court.

## Features

Beautiful Apartment Iconic Building River Views Residents Gym Private Terrace Excellent Concierge