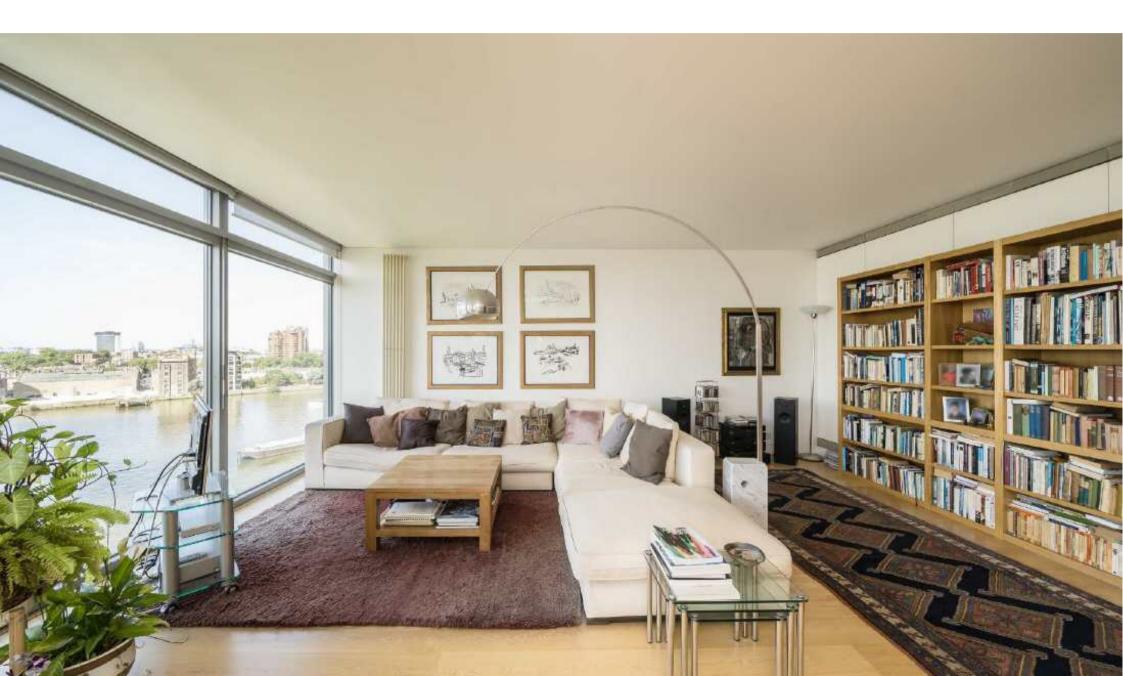

Accommodation is made up of a large entrance hall through to a 24' double reception room with space for dining and floor to ceiling full width windows from which to take in this amazing view.

The well appointed kitchen breakfast room has access to a sizeable riverside terrace. A generous principle bedroom has built in wardrobes and en suite. There is a further double bedroom, also with fitted wardrobes and a family bathroom. This prestigious development benefits from an excellent 24 hour concierge service, residents gym/sauna and tennis court.