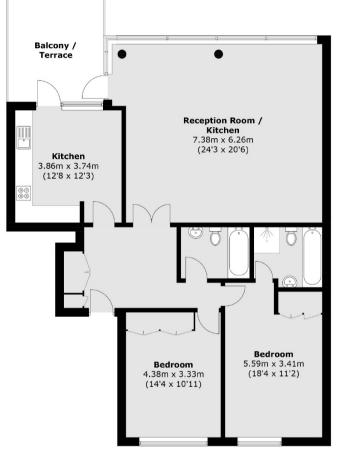

## Battersea Church Road, Montevetro, Battersea Church Road,

**Eighth Floor** 

Total area (approx.): 117.6 sq. m (1265.8 sq. ft) Balcony / Terrace: 12.1 sq. m (130.2 sq. ft)

Contact

To arrange a viewing call our office on the number below or visit our website.