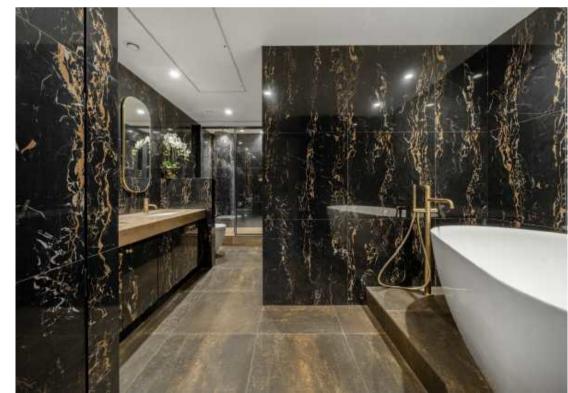

The luxury Poggenpohl Kitchen has a full range of integrated units and an open breakfast bar to the living area. A spacious principal bedroom has a range of built-in wardrobes and a spectacular en-suite with marble tiled walls.