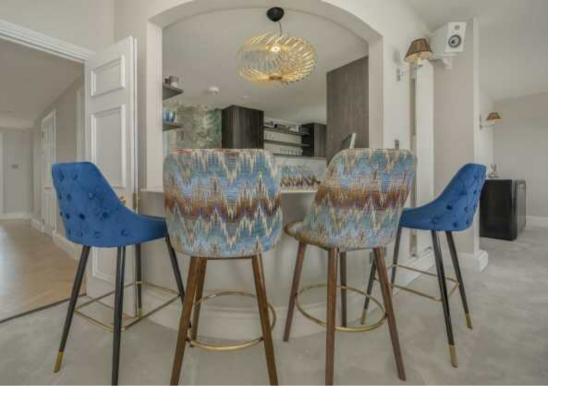

The luxury Poggenpohl Kitchen has a full range of integrated units and an open breakfast bar to the living area. A spacious principal bedroom has a range of built-in wardrobes and a spectacular en-suite with marble tiled walls.