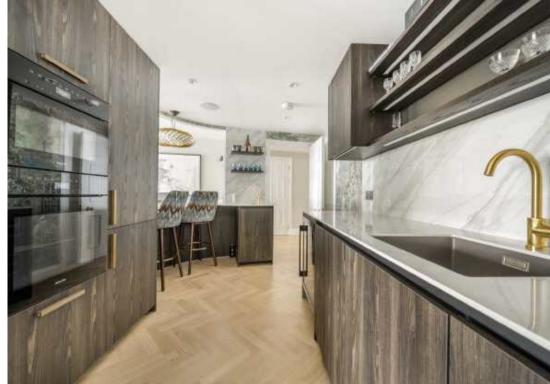

The luxury Poggenpohl Kitchen has a full range of integrated units and an open breakfast bar to the living area. A spacious principal bedroom has a range of built-in wardrobes and a spectacular en-suite with marble tiled walls.