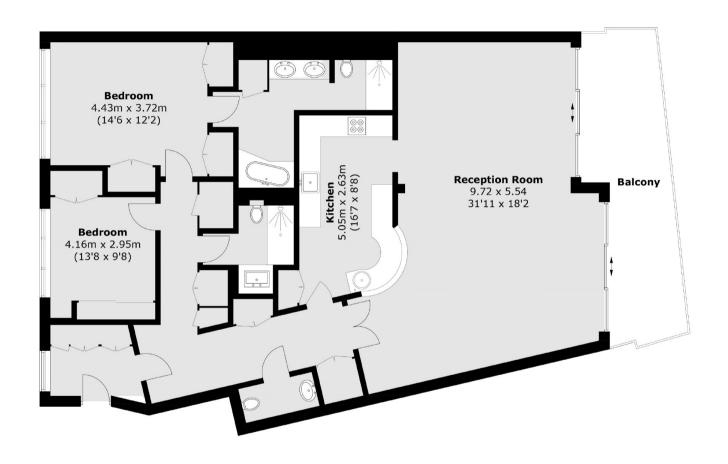

## Chelsea Crescent, Chelsea Harbour, SW10

Total area (approx.): 148.0 sq. m (1,593.1 sq. ft) Balcony Area (approx.): 18.8 sq. m (202.4 sq. ft)