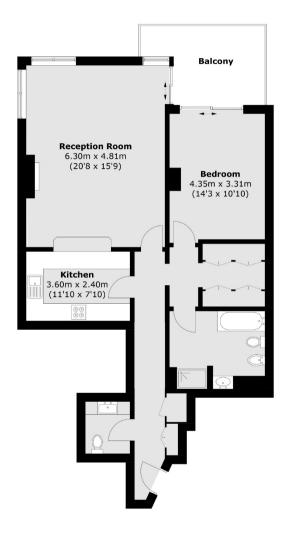

## King's Quay, Chelsea Harbour, SW10

Total area (approx.): 86.8 sq. m (934.3 sq. ft) Balcony: 9.9 sq. m (106.6 sq. ft)