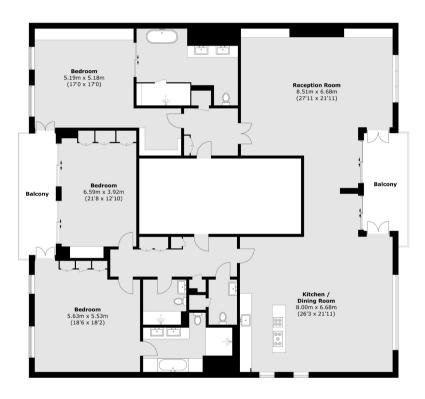

## Thames Quay, Chelsea Harbour, SW10

Total area (approx.): 310.9 sq. m (3,346.5 sq. ft) Balcony: 24.7 sq. m (265.9 sq. ft)