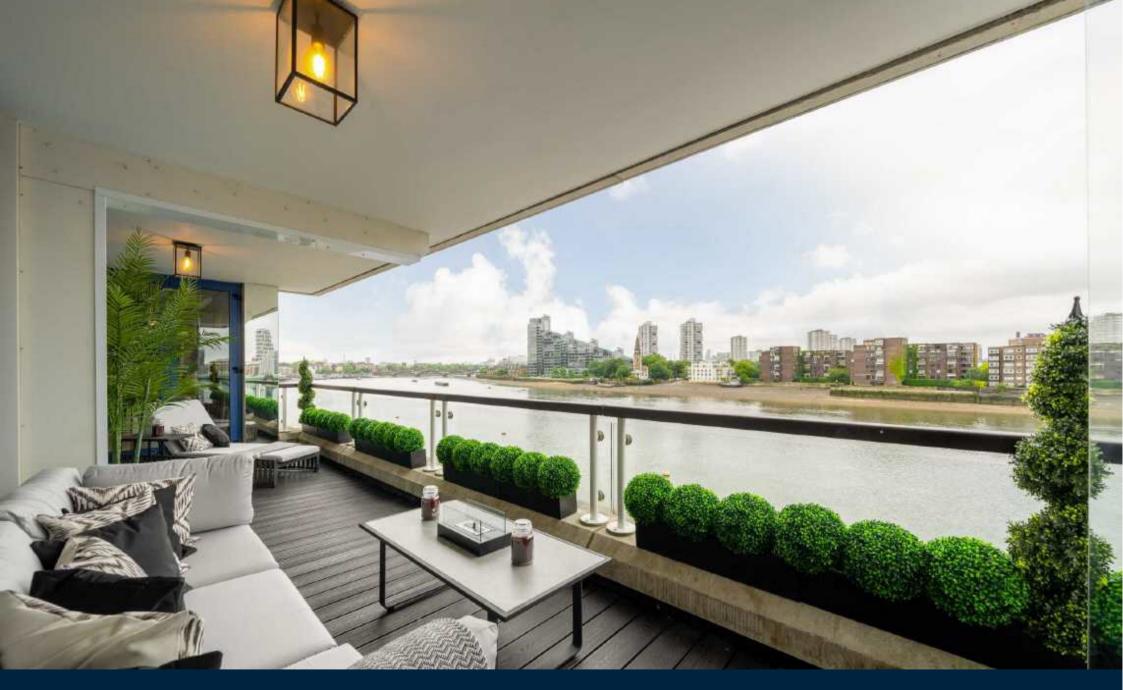

Chelsea Harbour is an iconic riverside development set overlooking The Thames close to the famous Kings Road.

Accommodation features a breathtaking open plan living space with reception room through to a stylish Bulthaup kitchen and dining room with the finest bespoke interiors and a private covered balcony offering fantastic views of The Thames and London beyond.

## Thames Quay, Chelsea Harbour, SW10

Total area (approx.): 310.9 sq. m (3,346.5 sq. ft) Balcony: 24.7 sq. m (265.9 sq. ft)