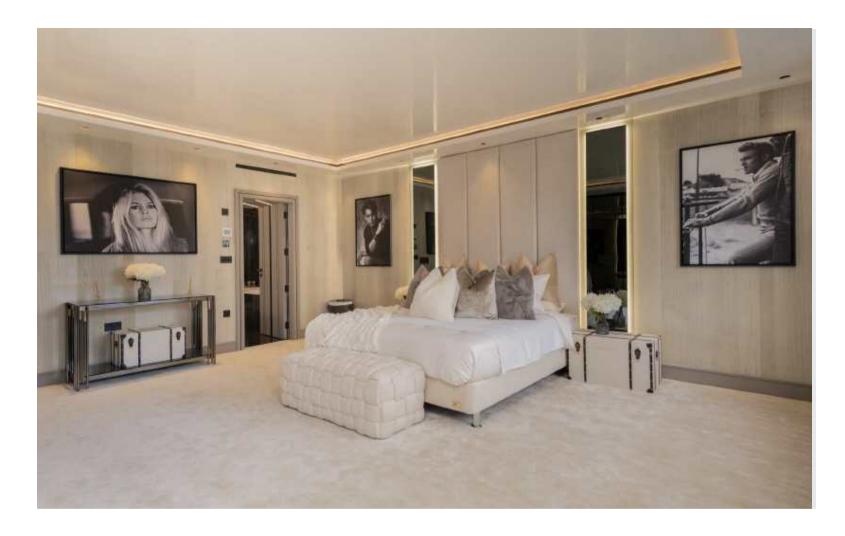

The principal suite offers the height of luxury with feature 'Neatsmith' fitted wardrobes, access to a harbour facing balcony, private office area and a unique and striking en-suite with feature back lit glass wall.