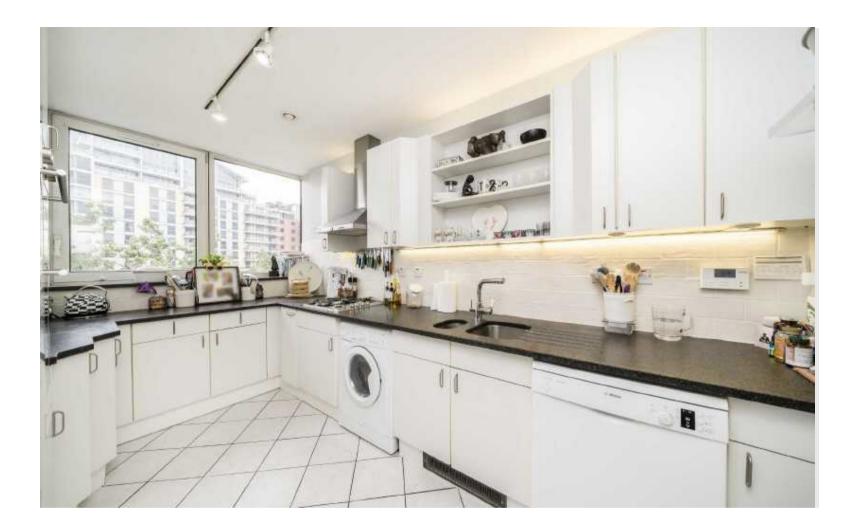

Chelsea Harbour is an iconic riverside development located off Lot's Rd, with easy access to the famous Kings Road.

Accommodation is made up of an entrance hall, W.C., and a spacious double reception room with space for dining and sliding doors to the balcony. The Principal Suite has access to the balcony, a range of built -in wardrobes and an en-suite with bath and shower.