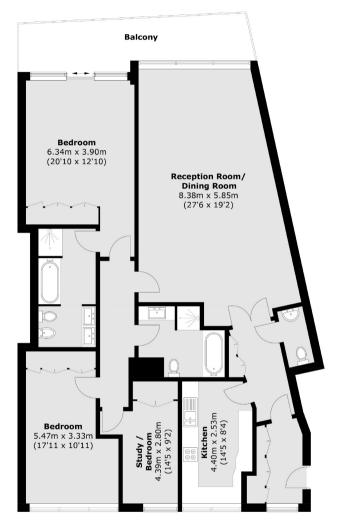

## Chelsea Crescent, Chelsea Crescent, SW10

Total area (approx.): 143.4 sq. m (1,543.5 sq. ft) Balcony: 14.2 sq. m (152.8 sq. ft)