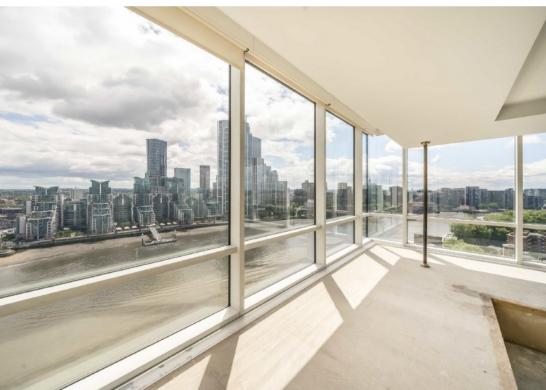

Grosvenor Road, SW1V £2,500,000

A rare opportunity to purchase this 15th floor penthouse measuring over 3,000 sq ft with 180 degree views of The Thames and London's skyline. The current condition requires updating, as a blank canvas, and is priced accordingly.

Grosvenor Road is located close to the many shops, bars and restaurants in nearby Pimlico Village.

Accommodation is made up of an entrance hall, leading to an impressive 43' double reception room with breathtaking views. There is a large kitchen/dining room, study and W.C.