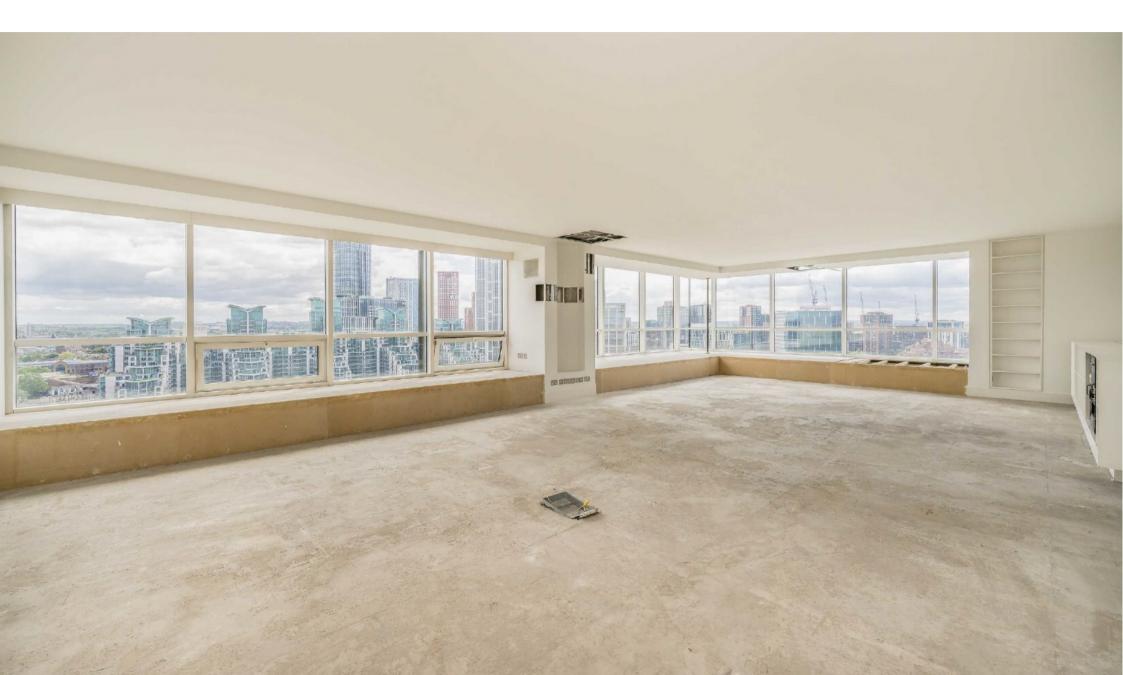

Grosvenor Road, SW1V £2,500,000

A rare opportunity to purchase this 15th floor penthouse measuring over 3,000 sq ft with 180 degree views of The Thames and London's skyline. The current condition requires updating, as a blank canvas, and is priced accordingly.

The massive principle suite enjoys a similar viewpoint with en-suite with a further second double bedroom and en-suite. The property is in need of a full refurbishment and with the huge space available offers potential to create the ultimate penthouse.