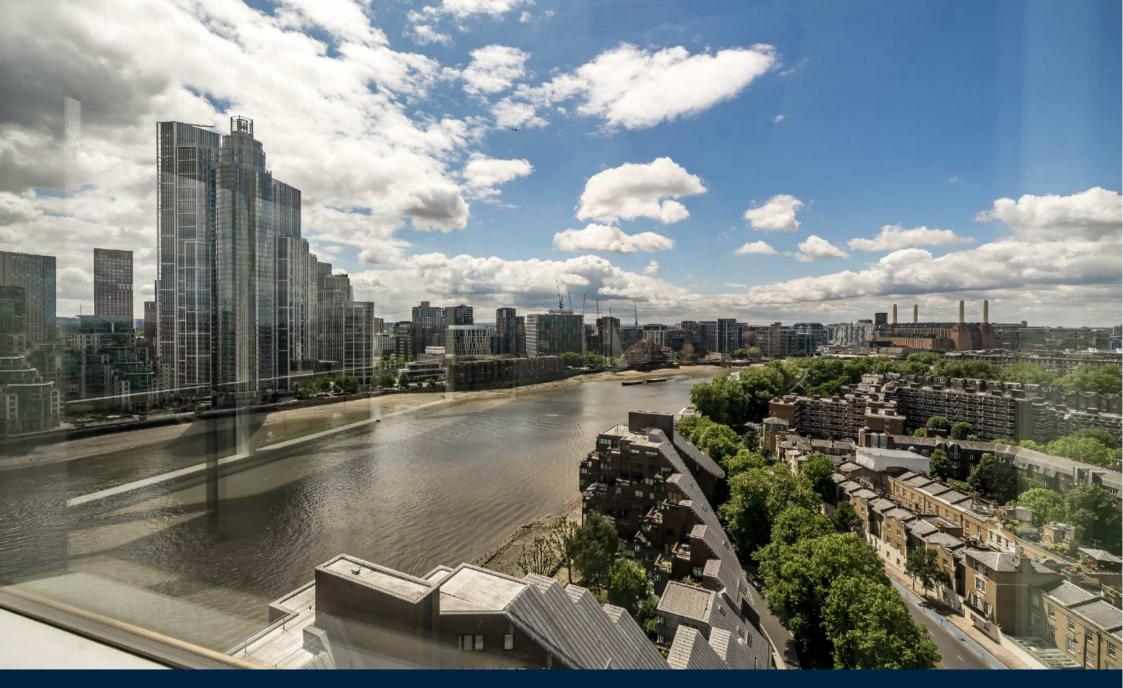

Grosvenor Road, SW1V £2,500,000

A rare opportunity to purchase this 15th floor penthouse measuring over 3,000 sq ft with 180 degree views of The Thames and London's skyline. The current condition requires updating, as a blank canvas, and is priced accordingly.

Grosvenor Road is located close to the many shops, bars and restaurants in nearby Pimlico Village.

Accommodation is made up of an entrance hall, leading to an impressive 43' double reception room with breathtaking views. There is a large kitchen/dining room, study and W.C.