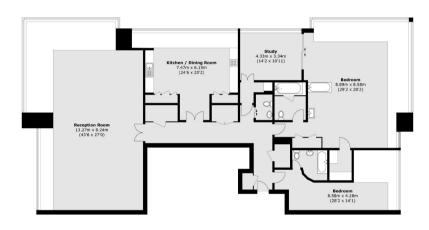

Grosvenor Road is located close to the many shops, bars and restaurants in nearby Pimlico Village.

Accommodation is made up of an entrance hall, leading to an impressive 43' double reception room with breathtaking views. There is a large kitchen/dining room, study and W.C.

The massive principle suite enjoys a similar viewpoint with en-suite with a further second double bedroom and en-suite. The property is in need of a full refurbishment and with the huge space available offers potential to create the ultimate penthouse.

## Grosvenor Road, Pimlico, SW1V

Total area (approx.): 294.6 sq. m (3,171.0 sq. ft)

Contact

To arrange a viewing call our office on the number below or visit our website.

Energy Rating: . We aim to make our particulars both accurate and reliable. However they are not guaranteed; nor do they form part of an offer or contract. If you require clarification on any points then please contact us, especially if you're traveling some distance to view. Please note that appliances and heating systems have not been tested and therefore no warranties can be given as to their good working order.