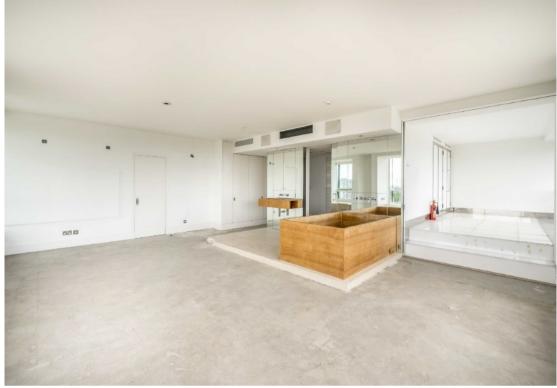

Grosvenor Road, SW1V £2,500,000

A rare opportunity to purchase this 15th floor penthouse measuring over 3,000 sq ft with 180 degree views of The Thames and London's skyline. The current condition requires updating, as a blank canvas, and is priced accordingly.

The massive principle suite enjoys a similar viewpoint with en-suite with a further second double bedroom and en-suite. The property is in need of a full refurbishment and with the huge space available offers potential to create the ultimate penthouse.