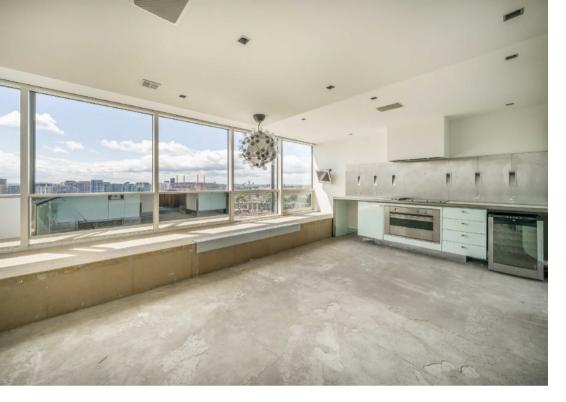

Grosvenor Road is located close to the many shops, bars and restaurants in nearby Pimlico Village.

Accommodation is made up of an entrance hall, leading to an impressive 43' double reception room with breathtaking views. There is a large kitchen/dining room, study and W.C.