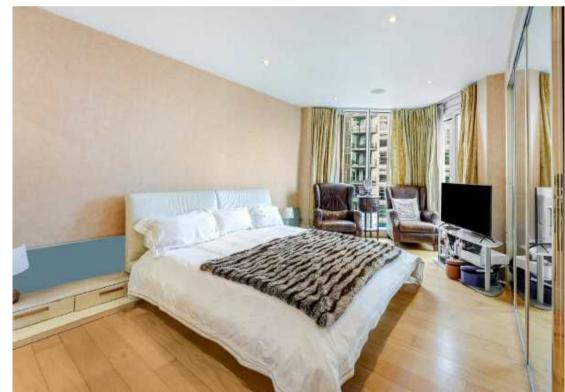

The reception room spans 27ft with sliding doors to the private roof terrace with uninterrupted river views.

The large principal suite has built in wardrobes, en-suite and access to the second balcony overlooking the river.