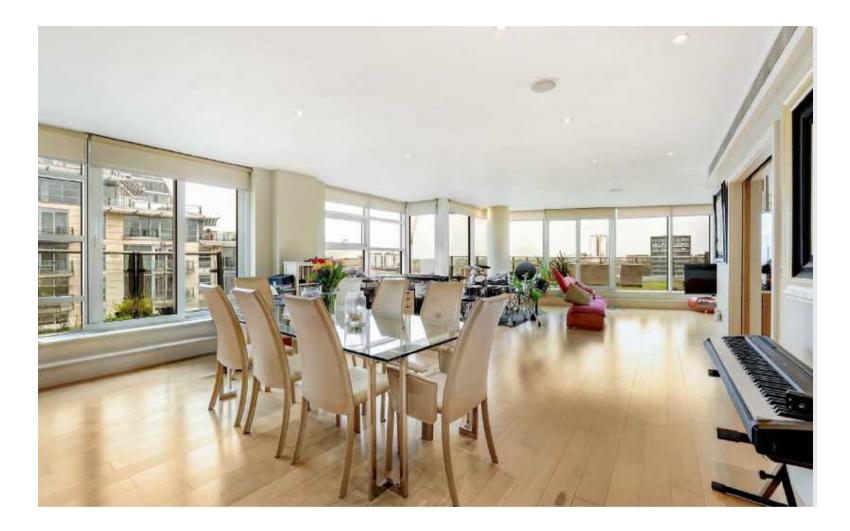

The reception room spans 27ft with sliding doors to the private roof terrace with uninterrupted river views.

The large principal suite has built in wardrobes, en-suite and access to the second balcony overlooking the river.