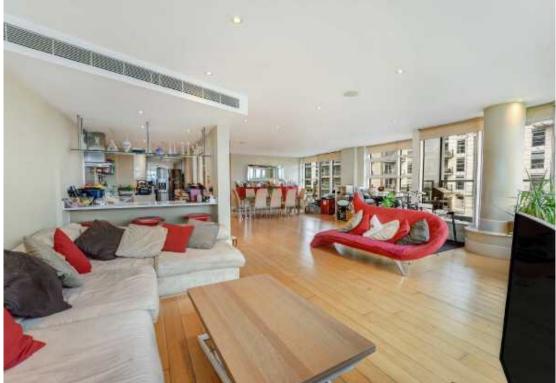

The reception room spans 27ft with sliding doors to the private roof terrace with uninterrupted river views.

The large principal suite has built in wardrobes, en-suite and access to the second balcony overlooking the river.