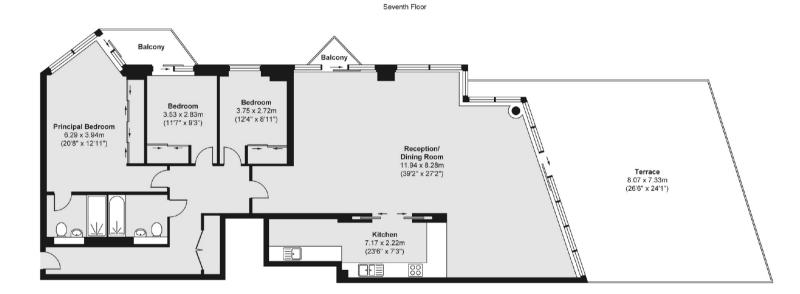

## Juniper Drive, Battersea, SW18

Total area (approx.) 157.69 sq. m (1,697 sq. ft) Balcony area (approx.) 5.11 sq. m (55 sq. ft) Terrace area (approx.) 61.82 sq. m (665 sq. ft)

Contact

To arrange a viewing call our office on the number below or visit our website.