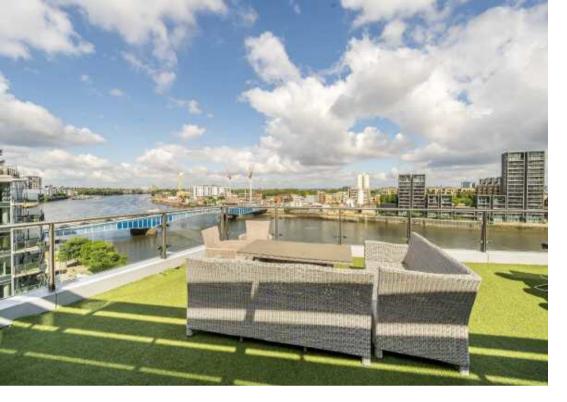

Juniper Drive, SW18 £1,800,000

A stunning front river facing three double bedroom apartment with a large private roof terrace overlooking the River Thames and two additional balconies, set in the exclusive riverside development Battersea Reach.

The reception room spans 27ft with sliding doors to the private roof terrace with uninterrupted river views.

The large principal suite has built in wardrobes, en-suite and access to the second balcony overlooking the river.

## Juniper Drive, Battersea, SW18

Total area (approx.) 157.69 sq. m (1,697 sq. ft) Balcony area (approx.) 5.11 sq. m (55 sq. ft) Terrace area (approx.) 61.82 sq. m (665 sq. ft)

Contact

To arrange a viewing call our office on the number below or visit our website.