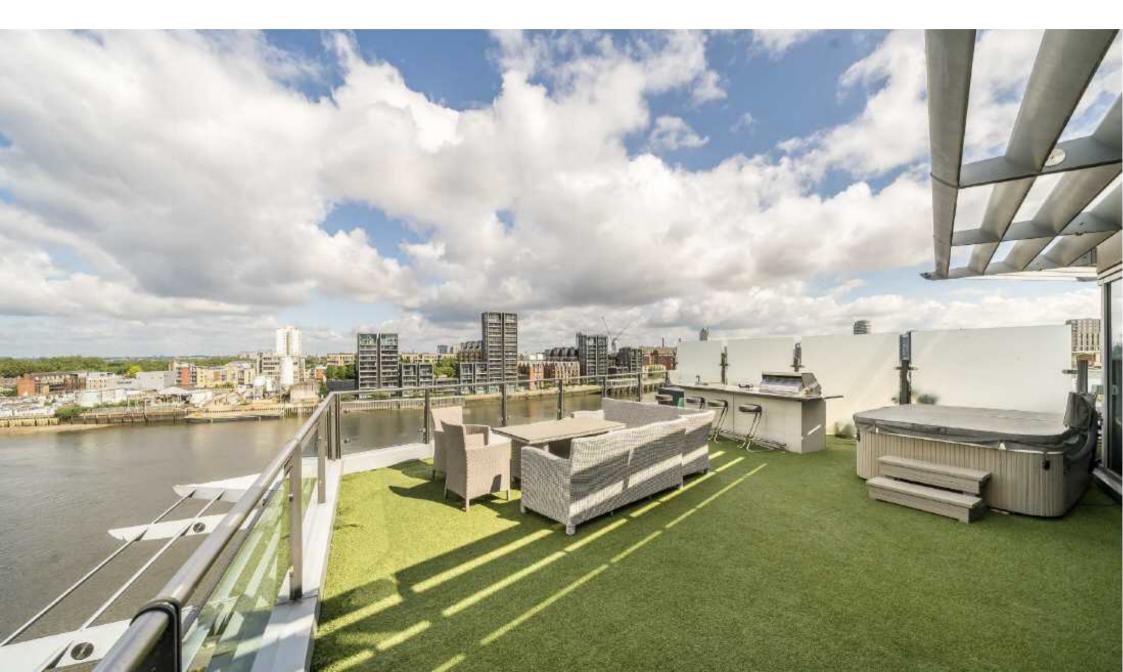

Juniper Drive, SW18 £1,800,000

A stunning front river facing three double bedroom apartment with a large private roof terrace overlooking the River Thames and two additional balconies, set in the exclusive riverside development Battersea Reach.

The reception room spans 27ft with sliding doors to the private roof terrace with uninterrupted river views.

The large principal suite has built in wardrobes, en-suite and access to the second balcony overlooking the river.

## Juniper Drive, Battersea, SW18

Total area (approx.) 157.69 sq. m (1,697 sq. ft) Balcony area (approx.) 5.11 sq. m (55 sq. ft) Terrace area (approx.) 61.82 sq. m (665 sq. ft)

Contact

To arrange a viewing call our office on the number below or visit our website.